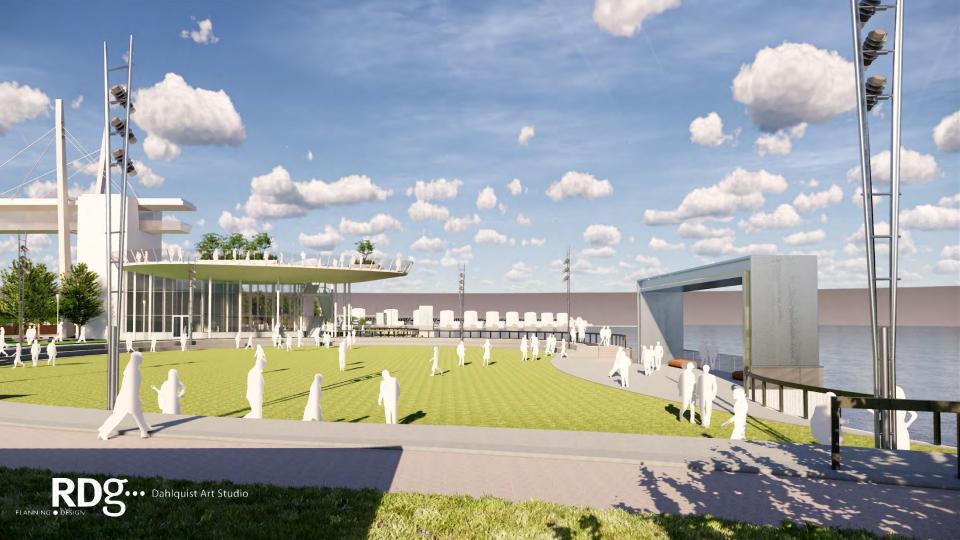

# **Ebb & Flow: The Rhythm of the River and the City**

the riverfront as integrated art

The undulating currents and whirling eddies of the Mississippi are echoed in the contours of the riverfront, offering new destinations for recreation and reflection, entertainment and events. The concept builds upon previous studies to connect the riverfront with downtown Davenport and the Figge Art Museum, inviting people to gather at the river's edge and to explore multi-use venues. Sculptural frameworks are thoughtfully integrated throughout, engaging people with beautiful views of their community and realigning perspectives. The sky bridge regains relevance as a primary link to the pavilion, sky deck, event lawn, and more.