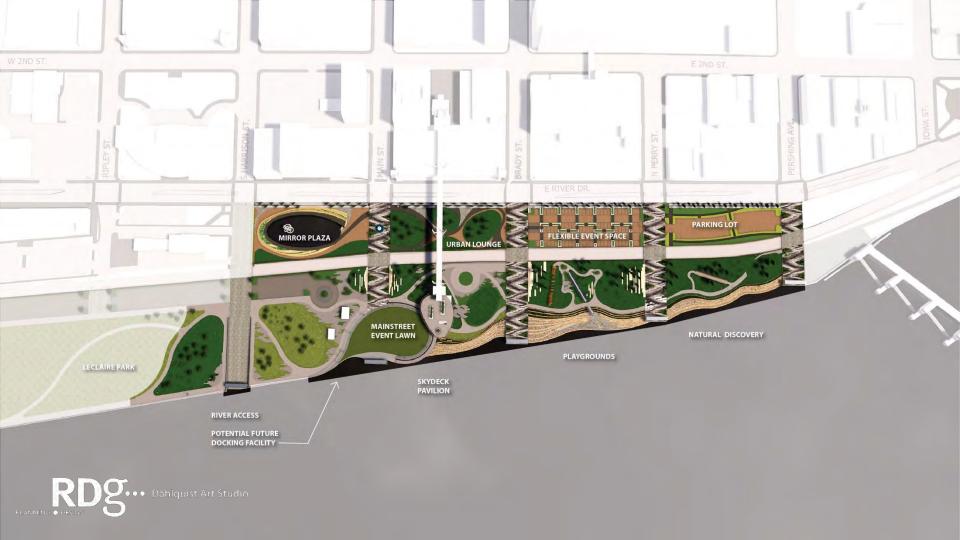

DAVENPORT, IA RIVERFRONT

RDg...

RDS... Dahlquist Art Studio

RDS ... Dahlquist Art Studio

RDS ... Dahlquist Art Studio

RDS Dahlquist Art Studio

- NATURE DISCOVERY ZONES

RD9... Dahlquist Art Studio

RDS... Dahlquist Art Studio

RDS ... Dahlquist Art Studio

SKYDECK PAVILION & MAINSTREET PROMENADE

MAINSTREET EVENTS LAWN & RIVER EDGE & PUBLIC ART

\$ 6.5M

UPSTREAM RIVER EDGE, PROMENADE & PUBLIC ART PLAYGROUNDS, NATURAL DISCOVERY, PROMENADES

\$ 7.5M

**URBAN LOUNGE PARK** 

\$ 2.2M

RIVER ACCESS, PROMENADE, TRANSITION LECLAIRE PARK, PUBLIC ART \$ 5.6M

MIRROR PLAZA

\$ 11M

\$ 9M

RDS ... Dahlquist Art Studio