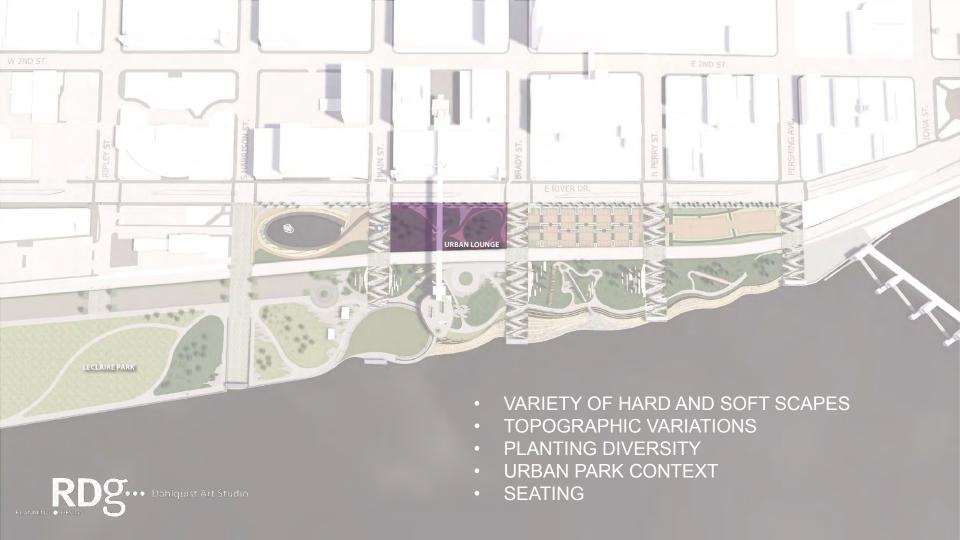

\$ 7.5M

**URBAN LOUNGE PARK** 

\$ 2.2M

RIVER ACCESS, PROMENADE, TRANSITION LECLAIRE PARK, PUBLIC ART \$ 5.6M

MIRROR PLAZA

\$ 11M

\$ 9M

RDS ... Dahlquist Art Studio