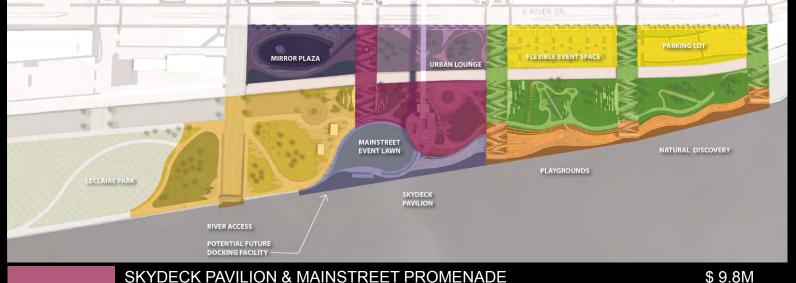

RDS... Dahlquist Art Studio

RDS ... Dahlquist Art Studio

SKYDECK PAVILION & MAINSTREET PROMENADE

MAINSTREET EVENTS LAWN & RIVER EDGE & PUBLIC ART

\$ 6.5M

UPSTREAM RIVER EDGE, PROMENADE & PUBLIC ART PLAYGROUNDS, NATURAL DISCOVERY, PROMENADES

\$ 7.5M

**URBAN LOUNGE PARK** 

\$ 2.2M

RIVER ACCESS, PROMENADE, TRANSITION LECLAIRE PARK, PUBLIC ART \$ 5.6M

MIRROR PLAZA

\$ 11M

\$ 9M

RDS ... Dahlquist Art Studio