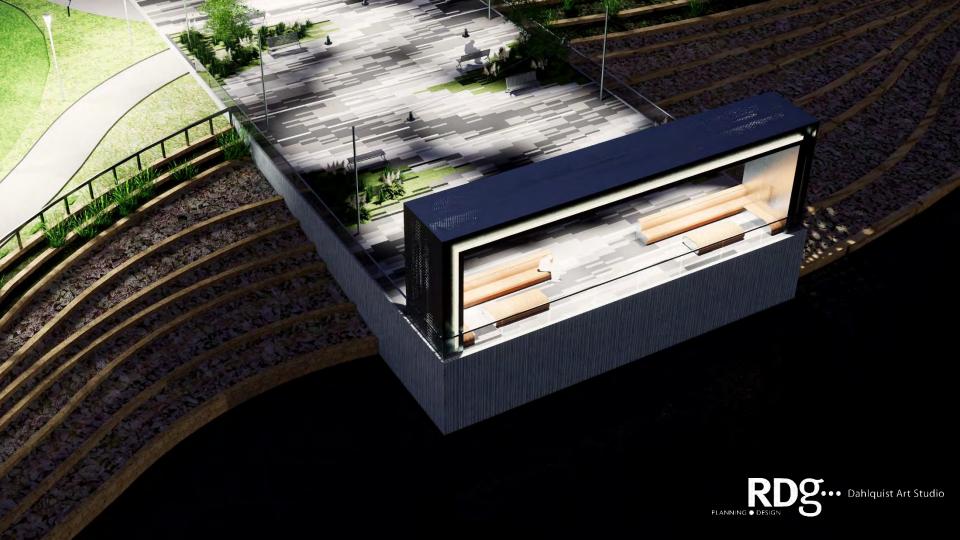

# **Ebb & Flow: The Rhythm of the River and the City**

the riverfront as integrated art

The undulating currents and whirling eddies of the Mississippi are echoed in the contours of the riverfront, offering new destinations for recreation and reflection, entertainment and events. The concept builds upon previous studies to connect the riverfront with downtown Davenport and the Figge Art Museum, inviting people to gather at the river's edge and to explore multi-use venues. Sculptural frameworks are thoughtfully integrated throughout, engaging people with beautiful views of their community and realigning perspectives. The sky bridge regains relevance as a primary link to the pavilion, sky deck, event lawn, and more.

## **Artistic Scope and Strategies:**

- 1. Engage river edge / Engage skybridge
- 2. Bridge to dam
- 3. Frames as integrated forms that connect the Quad Cities
- 4. A new destination: An experience that changes perception
- 5. Responsive to existing utilities
- 6. Lighting: Day and night character