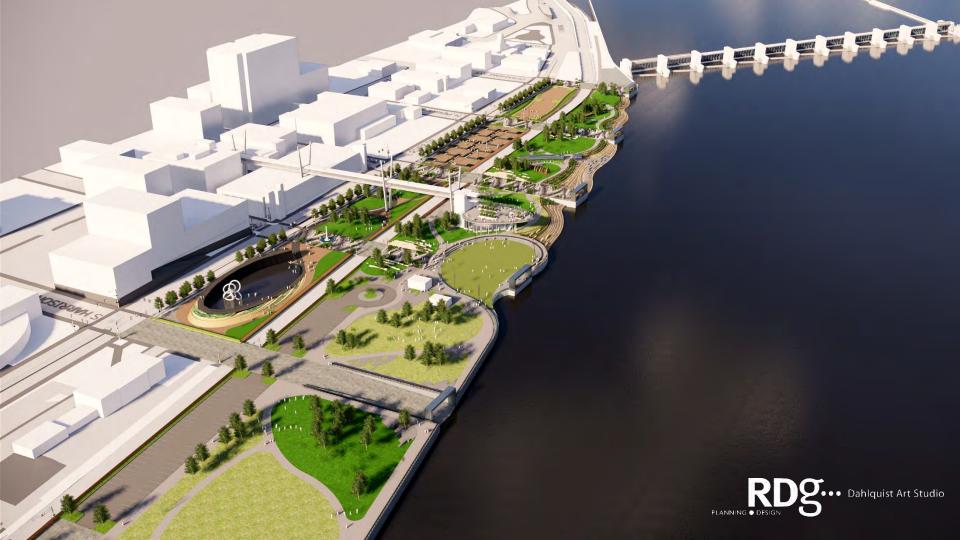

DAVENPORT, IA RIVERFRONT

RDg...

RDS... Dahlquist Art Studio

RDS ... Dahlquist Art Studio

RDS ... Dahlquist Art Studio

RDS Dahlquist Art Studio

- NATURE DISCOVERY ZONES

RD9... Dahlquist Art Studio

RDS... Dahlquist Art Studio

RDS ... Dahlquist Art Studio

SKYDECK PAVILION & MAINSTREET PROMENADE

MAINSTREET EVENTS LAWN & RIVER EDGE & PUBLIC ART

\$ 6.5M

UPSTREAM RIVER EDGE, PROMENADE & PUBLIC ART PLAYGROUNDS, NATURAL DISCOVERY, PROMENADES

\$ 7.5M

**URBAN LOUNGE PARK** 

\$ 2.2M

RIVER ACCESS, PROMENADE, TRANSITION LECLAIRE PARK, PUBLIC ART \$ 5.6M

MIRROR PLAZA

\$ 11M

\$ 9M

RDS ... Dahlquist Art Studio