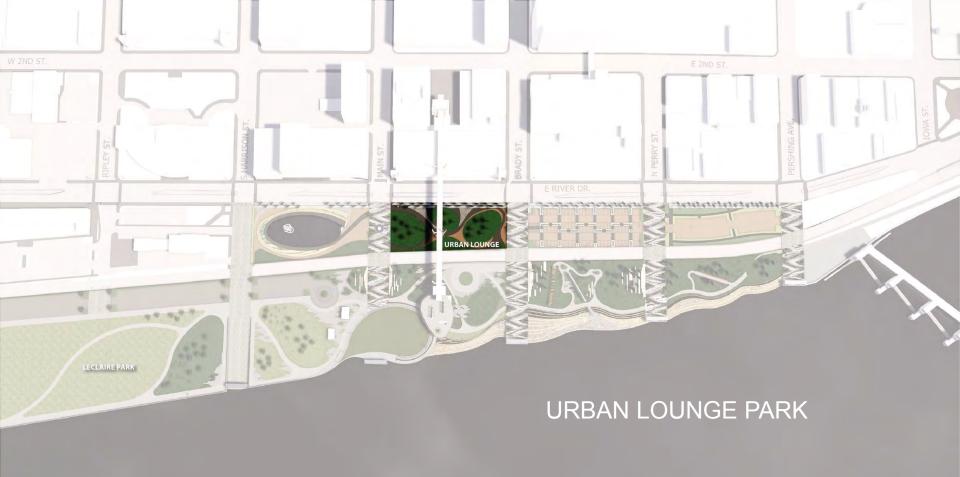

\$ 7.5M

**URBAN LOUNGE PARK** 

\$ 2.2M

RIVER ACCESS, PROMENADE, TRANSITION LECLAIRE PARK, PUBLIC ART \$ 5.6M

MIRROR PLAZA

\$ 11M

\$ 9M

RDS ... Dahlquist Art Studio