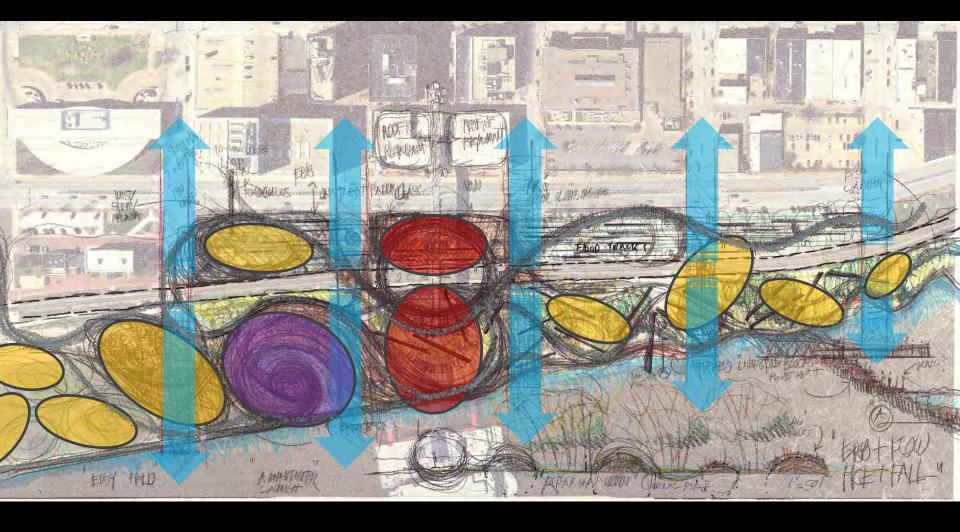

# **Ebb & Flow: The Rhythm of the River and the City**

the riverfront as integrated art

The undulating currents and whirling eddies of the Mississippi are echoed in the contours of the riverfront, offering new destinations for recreation and reflection, entertainment and events. The concept builds upon previous studies to connect the riverfront with downtown Davenport and the Figge Art Museum, inviting people to gather at the river's edge and to explore multi-use venues. Sculptural frameworks are thoughtfully integrated throughout, engaging people with beautiful views of their community and realigning perspectives. The sky bridge regains relevance as a primary link to the pavilion, sky deck, event lawn, and more.

## **Artistic Scope and Strategies:**

- 1. Engage river edge / Engage skybridge
- 2. Bridge to dam
- 3. Frames as integrated forms that connect the Quad Cities
- 4. A new destination: An experience that changes perception
- 5. Responsive to existing utilities
- 6. Lighting: Day and night character