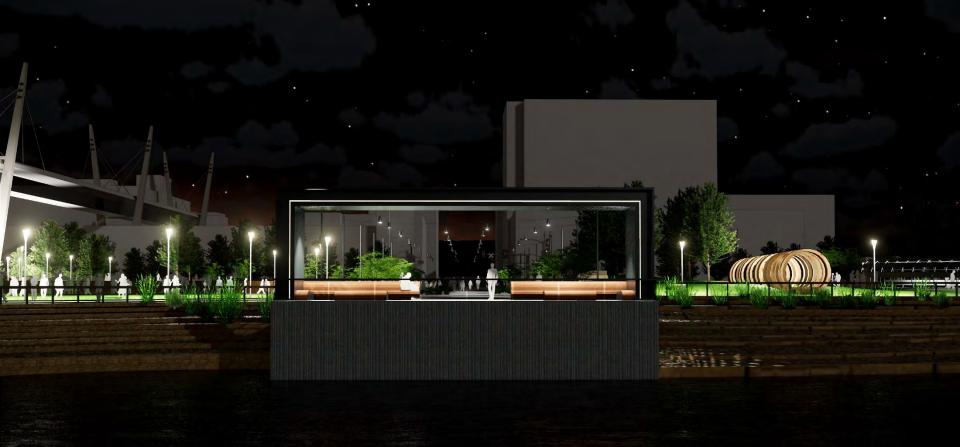

# **Ebb & Flow: The Rhythm of the River and the City**

the riverfront as integrated art

The undulating currents and whirling eddies of the Mississippi are echoed in the contours of the riverfront, offering new destinations for recreation and reflection, entertainment and events. The concept builds upon previous studies to connect the riverfront with downtown Davenport and the Figge Art Museum, inviting people to gather at the river's edge and to explore multi-use venues. Sculptural frameworks are thoughtfully integrated throughout, engaging people with beautiful views of their community and realigning perspectives. The sky bridge regains relevance as a primary link to the pavilion, sky deck, event lawn, and more.

## **Artistic Scope and Strategies:**

- 1. Engage river edge / Engage skybridge
- 2. Bridge to dam
- 3. Frames as integrated forms that connect the Quad Cities
- 4. A new destination: An experience that changes perception
- 5. Responsive to existing utilities
- 6. Lighting: Day and night character