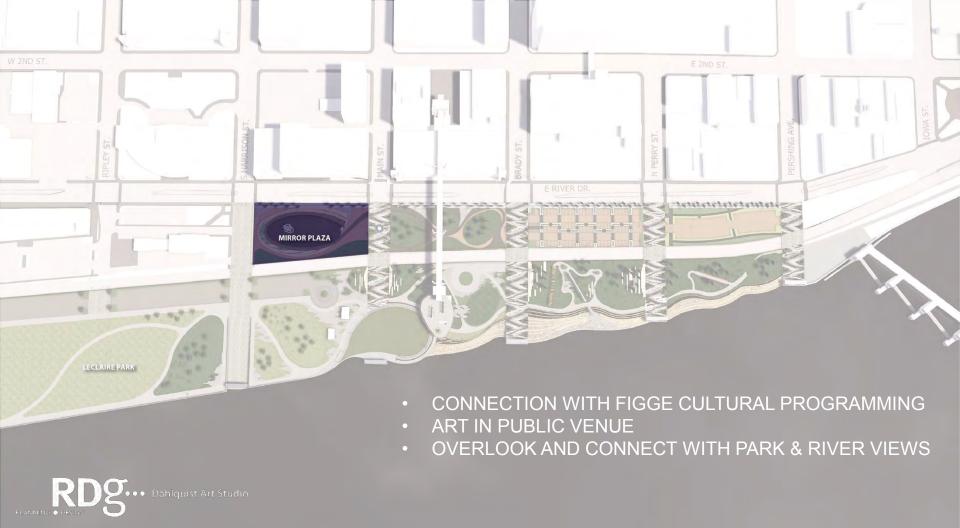

# **Ebb & Flow: The Rhythm of the River and the City**

the riverfront as integrated art

The undulating currents and whirling eddies of the Mississippi are echoed in the contours of the riverfront, offering new destinations for recreation and reflection, entertainment and events. The concept builds upon previous studies to connect the riverfront with downtown Davenport and the Figge Art Museum, inviting people to gather at the river's edge and to explore multi-use venues. Sculptural frameworks are thoughtfully integrated throughout, engaging people with beautiful views of their community and realigning perspectives. The sky bridge regains relevance as a primary link to the pavilion, sky deck, event lawn, and more.

## **Artistic Scope and Strategies:**

- 1. Engage river edge / Engage skybridge
- 2. Bridge to dam
- 3. Frames as integrated forms that connect the Quad Cities
- 4. A new destination: An experience that changes perception
- 5. Responsive to existing utilities
- 6. Lighting: Day and night character