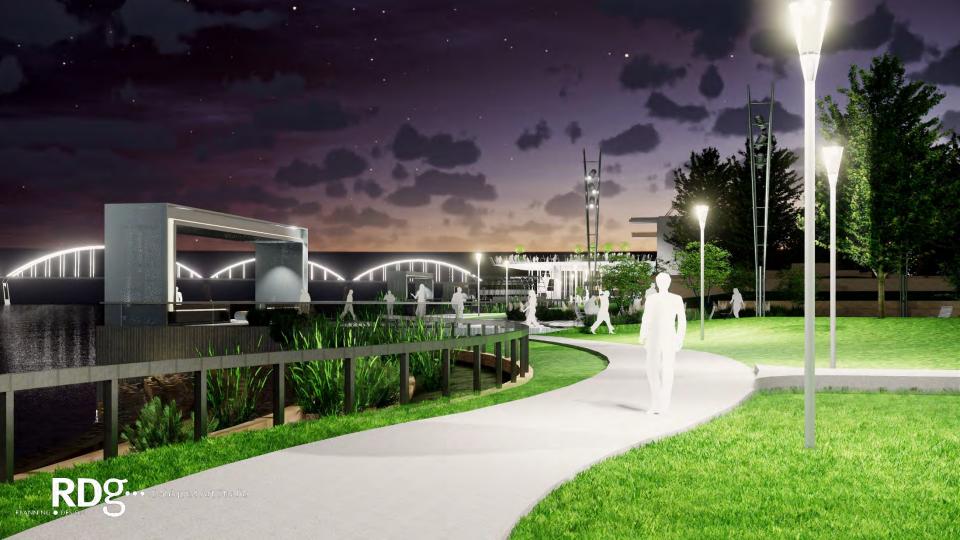

# **Ebb & Flow: The Rhythm of the River and the City**

the riverfront as integrated art

The undulating currents and whirling eddies of the Mississippi are echoed in the contours of the riverfront, offering new destinations for recreation and reflection, entertainment and events. The concept builds upon previous studies to connect the riverfront with downtown Davenport and the Figge Art Museum, inviting people to gather at the river's edge and to explore multi-use venues. Sculptural frameworks are thoughtfully integrated throughout, engaging people with beautiful views of their community and realigning perspectives. The sky bridge regains relevance as a primary link to the pavilion, sky deck, event lawn, and more.

## **Artistic Scope and Strategies:**

- 1. Engage river edge / Engage skybridge
- 2. Bridge to dam
- 3. Frames as integrated forms that connect the Quad Cities
- 4. A new destination: An experience that changes perception
- 5. Responsive to existing utilities
- 6. Lighting: Day and night character

DAVENPORT, IA RIVERFRONT

RDg...

RDS... Dahlquist Art Studio

RDS ... Dahlquist Art Studio

RDS ... Dahlquist Art Studio

RDS Dahlquist Art Studio

- NATURE DISCOVERY ZONES

RD9... Dahlquist Art Studio