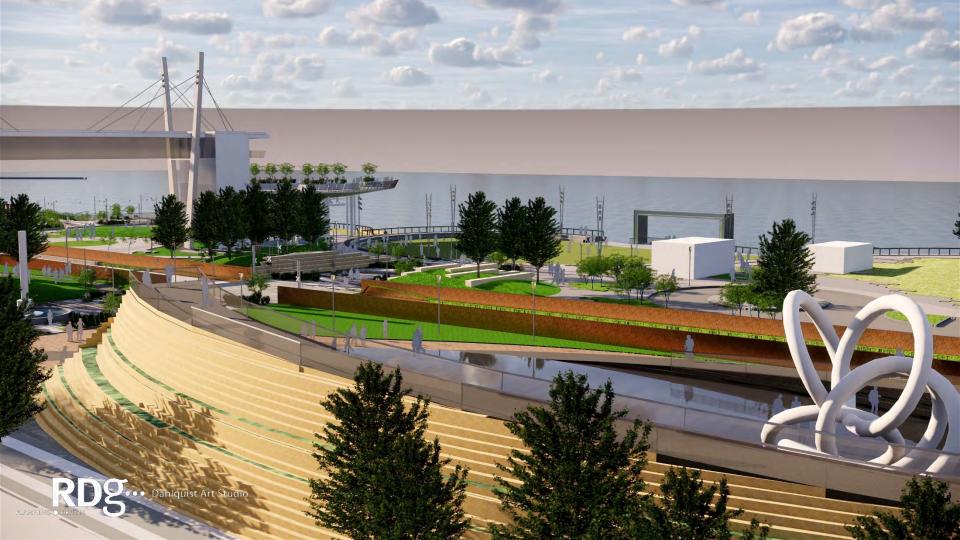

# **Ebb & Flow: The Rhythm of the River and the City**

the riverfront as integrated art

The undulating currents and whirling eddies of the Mississippi are echoed in the contours of the riverfront, offering new destinations for recreation and reflection, entertainment and events. The concept builds upon previous studies to connect the riverfront with downtown Davenport and the Figge Art Museum, inviting people to gather at the river's edge and to explore multi-use venues. Sculptural frameworks are thoughtfully integrated throughout, engaging people with beautiful views of their community and realigning perspectives. The sky bridge regains relevance as a primary link to the pavilion, sky deck, event lawn, and more.

## **Artistic Scope and Strategies:**

- 1. Engage river edge / Engage skybridge
- 2. Bridge to dam
- 3. Frames as integrated forms that connect the Quad Cities
- 4. A new destination: An experience that changes perception
- 5. Responsive to existing utilities
- 6. Lighting: Day and night character

DAVENPORT, IA RIVERFRONT

RDg...

RDS... Dahlquist Art Studio

RDS ... Dahlquist Art Studio

RDS ... Dahlquist Art Studio

RDS Dahlquist Art Studio

- NATURE DISCOVERY ZONES

RD9... Dahlquist Art Studio

RDS... Dahlquist Art Studio

RDS ... Dahlquist Art Studio

SKYDECK PAVILION & MAINSTREET PROMENADE

MAINSTREET EVENTS LAWN & RIVER EDGE & PUBLIC ART

\$ 6.5M

UPSTREAM RIVER EDGE, PROMENADE & PUBLIC ART PLAYGROUNDS, NATURAL DISCOVERY, PROMENADES