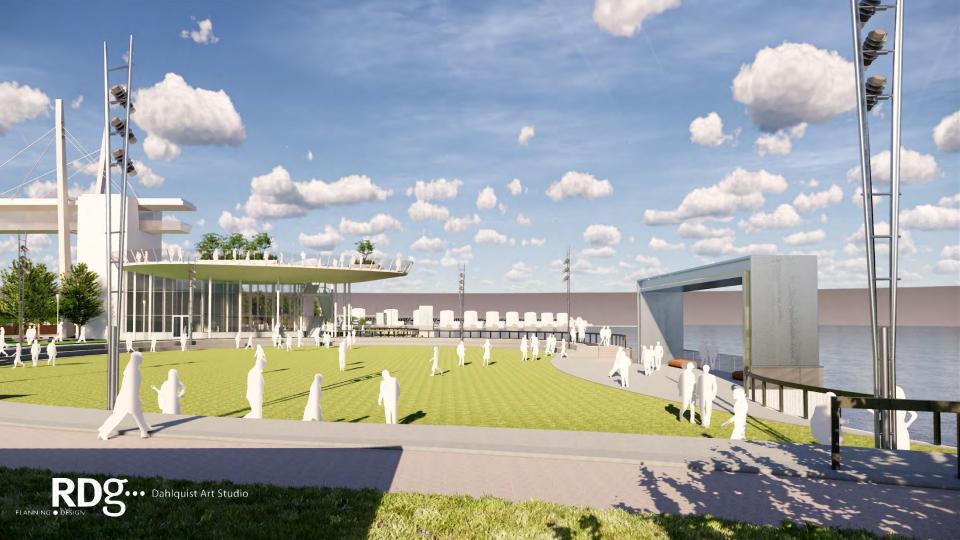

# **Ebb & Flow: The Rhythm of the River and the City**

the riverfront as integrated art

The undulating currents and whirling eddies of the Mississippi are echoed in the contours of the riverfront, offering new destinations for recreation and reflection, entertainment and events. The concept builds upon previous studies to connect the riverfront with downtown Davenport and the Figge Art Museum, inviting people to gather at the river's edge and to explore multi-use venues. Sculptural frameworks are thoughtfully integrated throughout, engaging people with beautiful views of their community and realigning perspectives. The sky bridge regains relevance as a primary link to the pavilion, sky deck, event lawn, and more.

## **Artistic Scope and Strategies:**

- 1. Engage river edge / Engage skybridge
- 2. Bridge to dam
- 3. Frames as integrated forms that connect the Quad Cities
- 4. A new destination: An experience that changes perception
- 5. Responsive to existing utilities
- 6. Lighting: Day and night character