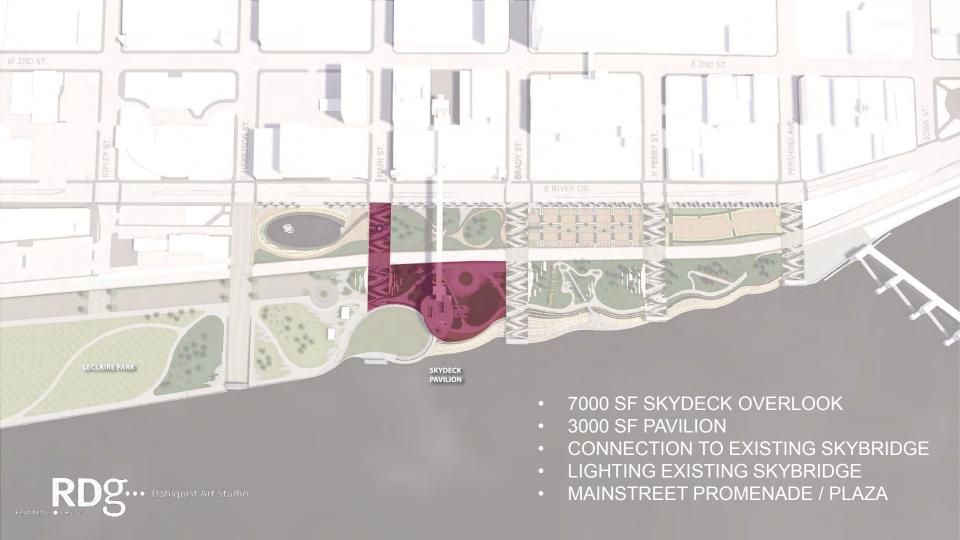

RDS... Dahlquist Art Studio

RDS ... Dahlquist Art Studio

SKYDECK PAVILION & MAINSTREET PROMENADE

MAINSTREET EVENTS LAWN & RIVER EDGE & PUBLIC ART

\$ 6.5M

UPSTREAM RIVER EDGE, PROMENADE & PUBLIC ART PLAYGROUNDS, NATURAL DISCOVERY, PROMENADES