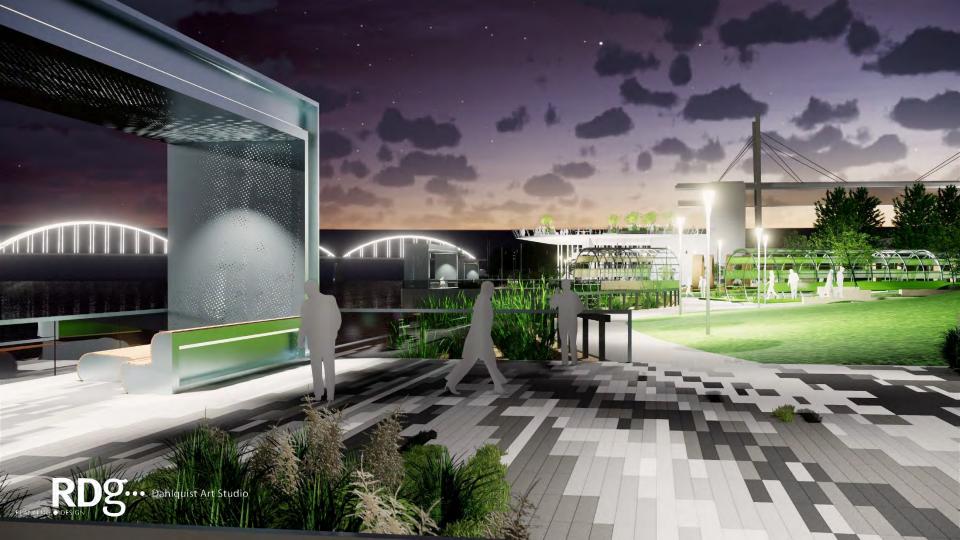

# **Ebb & Flow: The Rhythm of the River and the City**

the riverfront as integrated art

The undulating currents and whirling eddies of the Mississippi are echoed in the contours of the riverfront, offering new destinations for recreation and reflection, entertainment and events. The concept builds upon previous studies to connect the riverfront with downtown Davenport and the Figge Art Museum, inviting people to gather at the river's edge and to explore multi-use venues. Sculptural frameworks are thoughtfully integrated throughout, engaging people with beautiful views of their community and realigning perspectives. The sky bridge regains relevance as a primary link to the pavilion, sky deck, event lawn, and more.

## **Artistic Scope and Strategies:**

- 1. Engage river edge / Engage skybridge
- 2. Bridge to dam
- 3. Frames as integrated forms that connect the Quad Cities
- 4. A new destination: An experience that changes perception
- 5. Responsive to existing utilities
- 6. Lighting: Day and night character