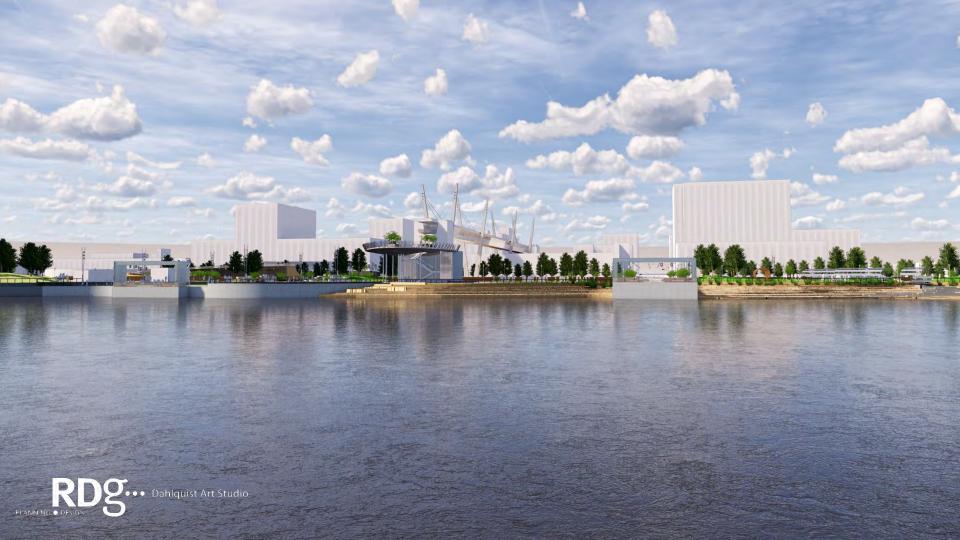

# **Ebb & Flow: The Rhythm of the River and the City**

the riverfront as integrated art

The undulating currents and whirling eddies of the Mississippi are echoed in the contours of the riverfront, offering new destinations for recreation and reflection, entertainment and events. The concept builds upon previous studies to connect the riverfront with downtown Davenport and the Figge Art Museum, inviting people to gather at the river's edge and to explore multi-use venues. Sculptural frameworks are thoughtfully integrated throughout, engaging people with beautiful views of their community and realigning perspectives. The sky bridge regains relevance as a primary link to the pavilion, sky deck, event lawn, and more.

## **Artistic Scope and Strategies:**

- 1. Engage river edge / Engage skybridge
- 2. Bridge to dam
- 3. Frames as integrated forms that connect the Quad Cities
- 4. A new destination: An experience that changes perception
- 5. Responsive to existing utilities
- 6. Lighting: Day and night character