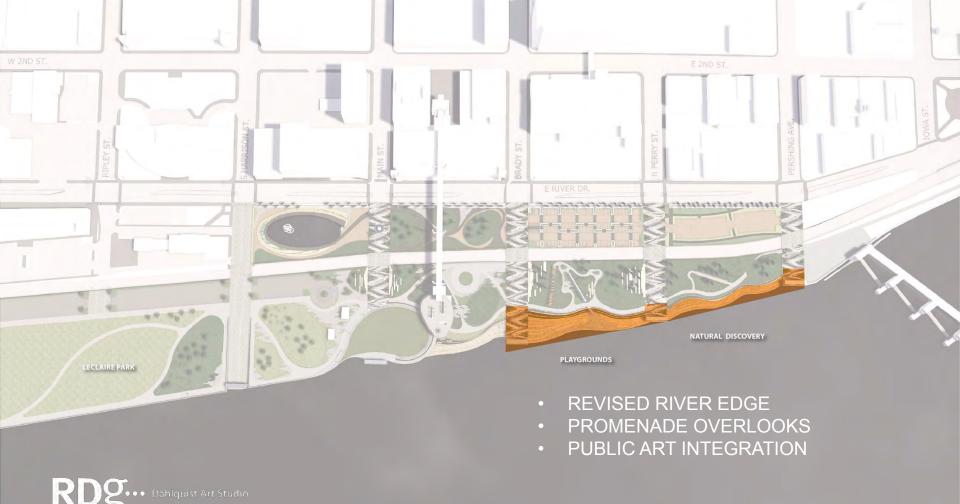

DAVENPORT, IA RIVERFRONT

RDg...

RDS... Dahlquist Art Studio

RDS ... Dahlquist Art Studio

RDS ... Dahlquist Art Studio

RDS Dahlquist Art Studio

- NATURE DISCOVERY ZONES

RD9... Dahlquist Art Studio

RDS... Dahlquist Art Studio

RDS ... Dahlquist Art Studio

SKYDECK PAVILION & MAINSTREET PROMENADE

MAINSTREET EVENTS LAWN & RIVER EDGE & PUBLIC ART

\$ 6.5M

UPSTREAM RIVER EDGE, PROMENADE & PUBLIC ART PLAYGROUNDS, NATURAL DISCOVERY, PROMENADES