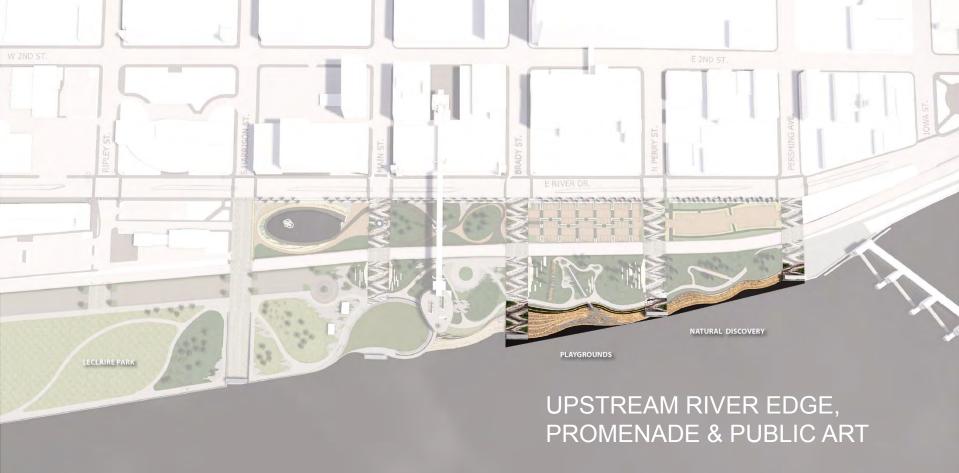

RDS... Dahlquist Art Studio

RDS ... Dahlquist Art Studio

SKYDECK PAVILION & MAINSTREET PROMENADE

MAINSTREET EVENTS LAWN & RIVER EDGE & PUBLIC ART

\$ 6.5M

UPSTREAM RIVER EDGE, PROMENADE & PUBLIC ART PLAYGROUNDS, NATURAL DISCOVERY, PROMENADES