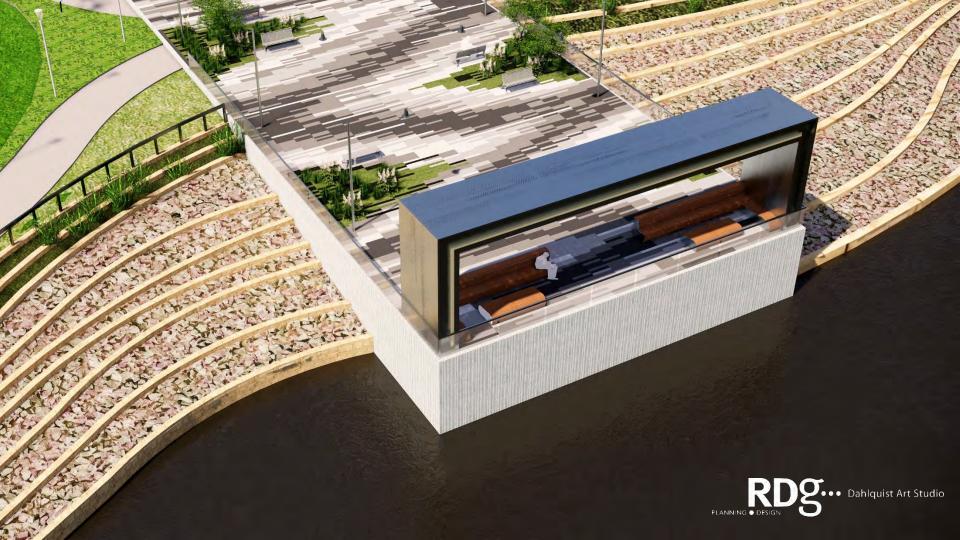

# **Ebb & Flow: The Rhythm of the River and the City**

the riverfront as integrated art

The undulating currents and whirling eddies of the Mississippi are echoed in the contours of the riverfront, offering new destinations for recreation and reflection, entertainment and events. The concept builds upon previous studies to connect the riverfront with downtown Davenport and the Figge Art Museum, inviting people to gather at the river's edge and to explore multi-use venues. Sculptural frameworks are thoughtfully integrated throughout, engaging people with beautiful views of their community and realigning perspectives. The sky bridge regains relevance as a primary link to the pavilion, sky deck, event lawn, and more.

## **Artistic Scope and Strategies:**

- 1. Engage river edge / Engage skybridge
- 2. Bridge to dam
- 3. Frames as integrated forms that connect the Quad Cities
- 4. A new destination: An experience that changes perception
- 5. Responsive to existing utilities
- 6. Lighting: Day and night character