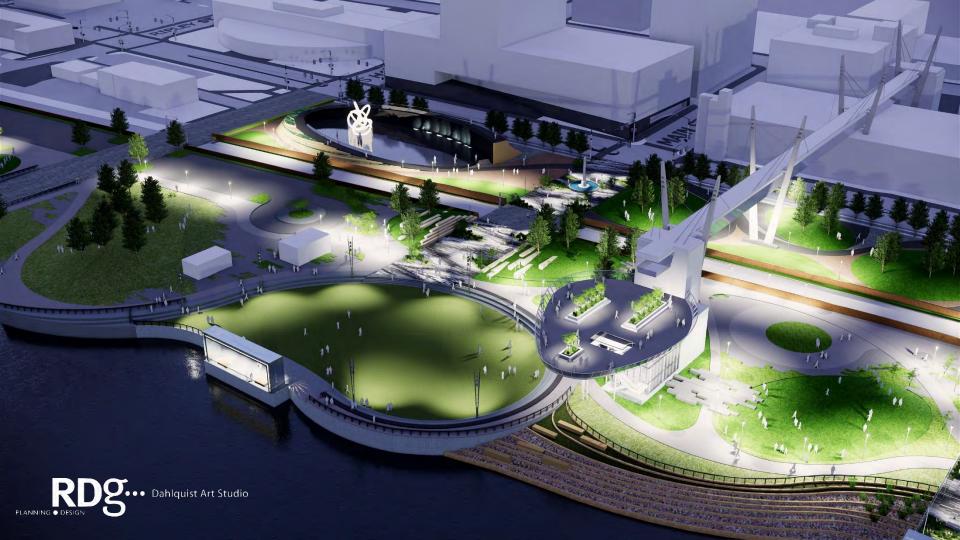

# **Ebb & Flow: The Rhythm of the River and the City**

the riverfront as integrated art

The undulating currents and whirling eddies of the Mississippi are echoed in the contours of the riverfront, offering new destinations for recreation and reflection, entertainment and events. The concept builds upon previous studies to connect the riverfront with downtown Davenport and the Figge Art Museum, inviting people to gather at the river's edge and to explore multi-use venues. Sculptural frameworks are thoughtfully integrated throughout, engaging people with beautiful views of their community and realigning perspectives. The sky bridge regains relevance as a primary link to the pavilion, sky deck, event lawn, and more.

## **Artistic Scope and Strategies:**

- 1. Engage river edge / Engage skybridge
- 2. Bridge to dam
- 3. Frames as integrated forms that connect the Quad Cities
- 4. A new destination: An experience that changes perception
- 5. Responsive to existing utilities
- 6. Lighting: Day and night character

RDS... Dahlquist Art Studio

RDS ... Dahlquist Art Studio

SKYDECK PAVILION & MAINSTREET PROMENADE

MAINSTREET EVENTS LAWN & RIVER EDGE & PUBLIC ART

\$ 6.5M

UPSTREAM RIVER EDGE, PROMENADE & PUBLIC ART PLAYGROUNDS, NATURAL DISCOVERY, PROMENADES

\$ 7.5M

**URBAN LOUNGE PARK** 

\$ 2.2M

RIVER ACCESS, PROMENADE, TRANSITION LECLAIRE PARK, PUBLIC ART \$ 5.6M

MIRROR PLAZA

\$ 11M

\$ 9M

RDS ... Dahlquist Art Studio