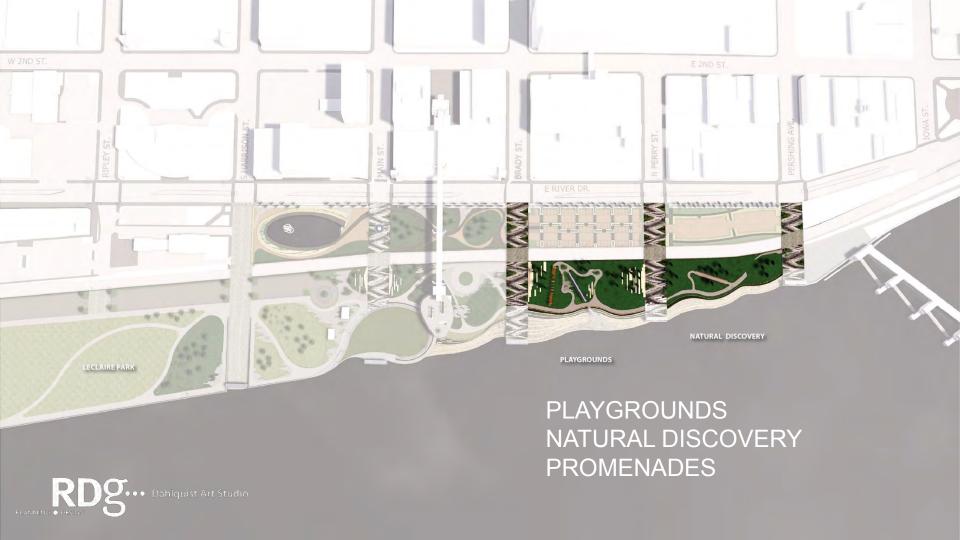

DAVENPORT, IA RIVERFRONT

RDg...

RDS... Dahlquist Art Studio

RDS ... Dahlquist Art Studio

RDS ... Dahlquist Art Studio

RDS Dahlquist Art Studio

- NATURE DISCOVERY ZONES

RD9... Dahlquist Art Studio

RDS... Dahlquist Art Studio

RDS ... Dahlquist Art Studio

SKYDECK PAVILION & MAINSTREET PROMENADE

MAINSTREET EVENTS LAWN & RIVER EDGE & PUBLIC ART

\$ 6.5M

UPSTREAM RIVER EDGE, PROMENADE & PUBLIC ART PLAYGROUNDS, NATURAL DISCOVERY, PROMENADES