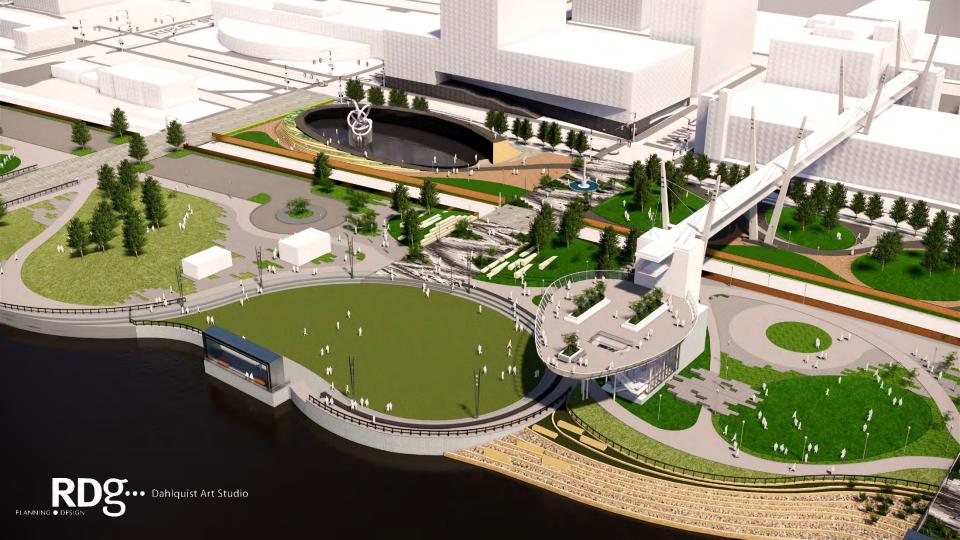

# **Ebb & Flow: The Rhythm of the River and the City**

the riverfront as integrated art

The undulating currents and whirling eddies of the Mississippi are echoed in the contours of the riverfront, offering new destinations for recreation and reflection, entertainment and events. The concept builds upon previous studies to connect the riverfront with downtown Davenport and the Figge Art Museum, inviting people to gather at the river's edge and to explore multi-use venues. Sculptural frameworks are thoughtfully integrated throughout, engaging people with beautiful views of their community and realigning perspectives. The sky bridge regains relevance as a primary link to the pavilion, sky deck, event lawn, and more.

## **Artistic Scope and Strategies:**

- 1. Engage river edge / Engage skybridge
- 2. Bridge to dam
- 3. Frames as integrated forms that connect the Quad Cities
- 4. A new destination: An experience that changes perception
- 5. Responsive to existing utilities
- 6. Lighting: Day and night character