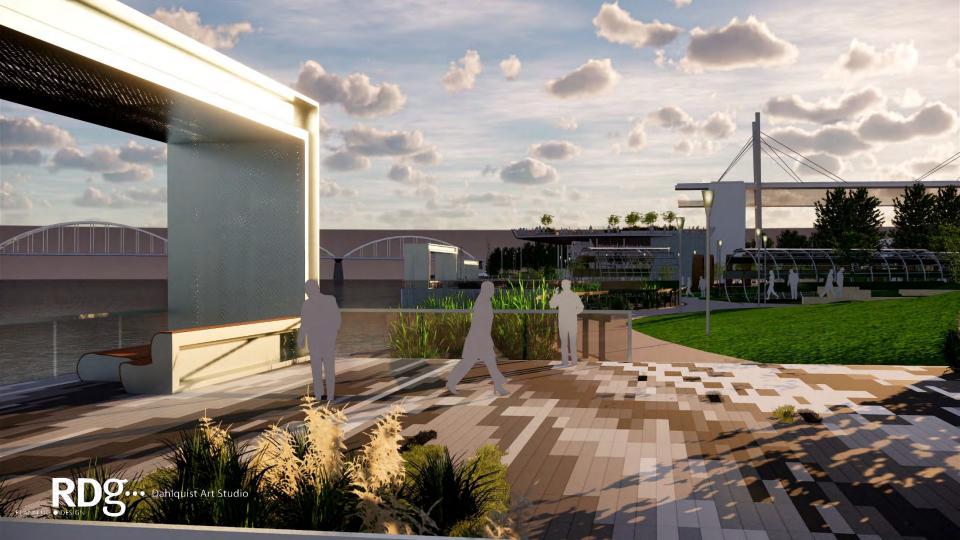

# **Ebb & Flow: The Rhythm of the River and the City**

the riverfront as integrated art

The undulating currents and whirling eddies of the Mississippi are echoed in the contours of the riverfront, offering new destinations for recreation and reflection, entertainment and events. The concept builds upon previous studies to connect the riverfront with downtown Davenport and the Figge Art Museum, inviting people to gather at the river's edge and to explore multi-use venues. Sculptural frameworks are thoughtfully integrated throughout, engaging people with beautiful views of their community and realigning perspectives. The sky bridge regains relevance as a primary link to the pavilion, sky deck, event lawn, and more.

## **Artistic Scope and Strategies:**

- 1. Engage river edge / Engage skybridge
- 2. Bridge to dam
- 3. Frames as integrated forms that connect the Quad Cities
- 4. A new destination: An experience that changes perception
- 5. Responsive to existing utilities
- 6. Lighting: Day and night character