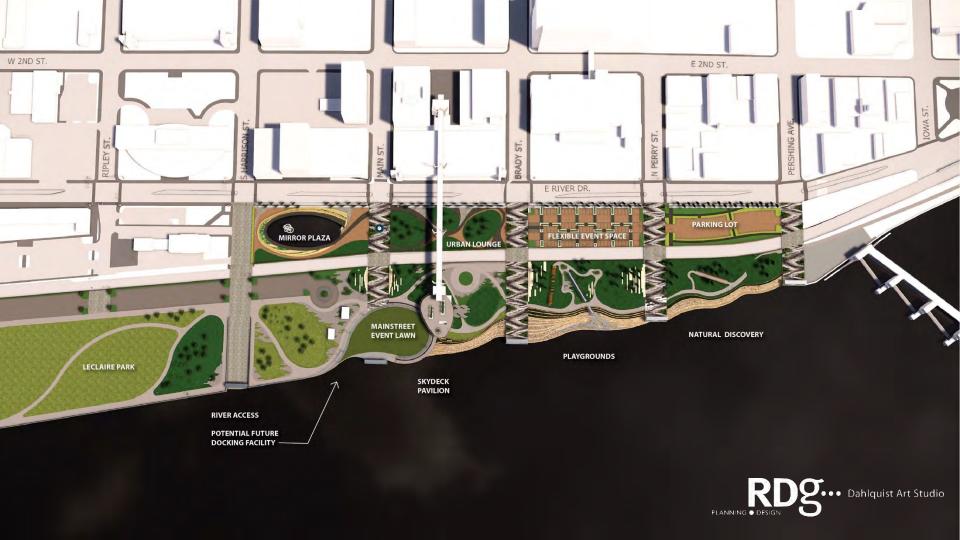

DAVENPORT, IA RIVERFRONT

RDg...

RDS... Dahlquist Art Studio

RDS ... Dahlquist Art Studio

RDS ... Dahlquist Art Studio

RDS Dahlquist Art Studio

- NATURE DISCOVERY ZONES

RD9... Dahlquist Art Studio

RDS... Dahlquist Art Studio

RDS ... Dahlquist Art Studio

SKYDECK PAVILION & MAINSTREET PROMENADE

MAINSTREET EVENTS LAWN & RIVER EDGE & PUBLIC ART

\$ 6.5M

UPSTREAM RIVER EDGE, PROMENADE & PUBLIC ART PLAYGROUNDS, NATURAL DISCOVERY, PROMENADES

\$ 7.5M

**URBAN LOUNGE PARK** 

\$ 2.2M

RIVER ACCESS, PROMENADE, TRANSITION LECLAIRE PARK, PUBLIC ART \$ 5.6M

MIRROR PLAZA

\$ 11M

\$ 9M

RDS ... Dahlquist Art Studio