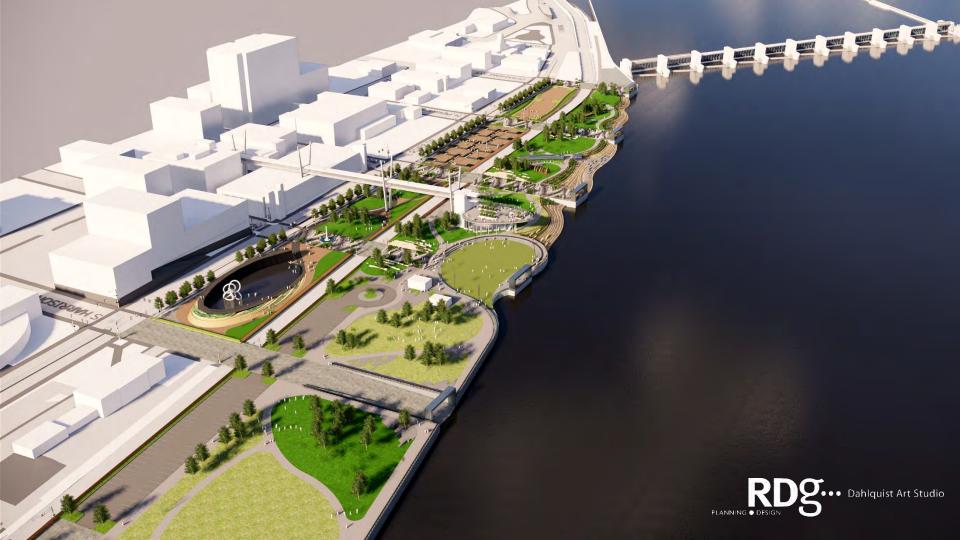

# **Ebb & Flow: The Rhythm of the River and the City**

the riverfront as integrated art

The undulating currents and whirling eddies of the Mississippi are echoed in the contours of the riverfront, offering new destinations for recreation and reflection, entertainment and events. The concept builds upon previous studies to connect the riverfront with downtown Davenport and the Figge Art Museum, inviting people to gather at the river's edge and to explore multi-use venues. Sculptural frameworks are thoughtfully integrated throughout, engaging people with beautiful views of their community and realigning perspectives. The sky bridge regains relevance as a primary link to the pavilion, sky deck, event lawn, and more.

## **Artistic Scope and Strategies:**

- 1. Engage river edge / Engage skybridge
- 2. Bridge to dam
- 3. Frames as integrated forms that connect the Quad Cities
- 4. A new destination: An experience that changes perception
- 5. Responsive to existing utilities
- 6. Lighting: Day and night character