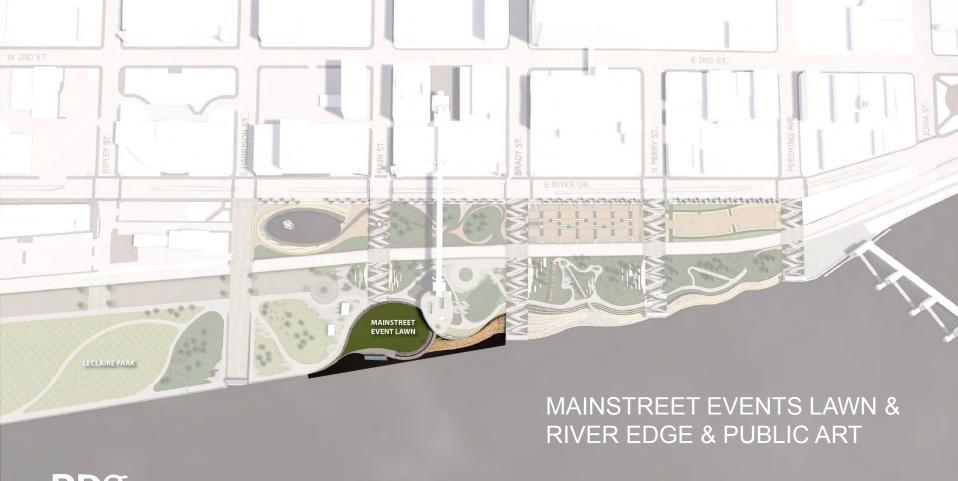

RDS... Dahlquist Art Studio

RDS ... Dahlquist Art Studio

SKYDECK PAVILION & MAINSTREET PROMENADE

MAINSTREET EVENTS LAWN & RIVER EDGE & PUBLIC ART

\$ 6.5M

UPSTREAM RIVER EDGE, PROMENADE & PUBLIC ART PLAYGROUNDS, NATURAL DISCOVERY, PROMENADES