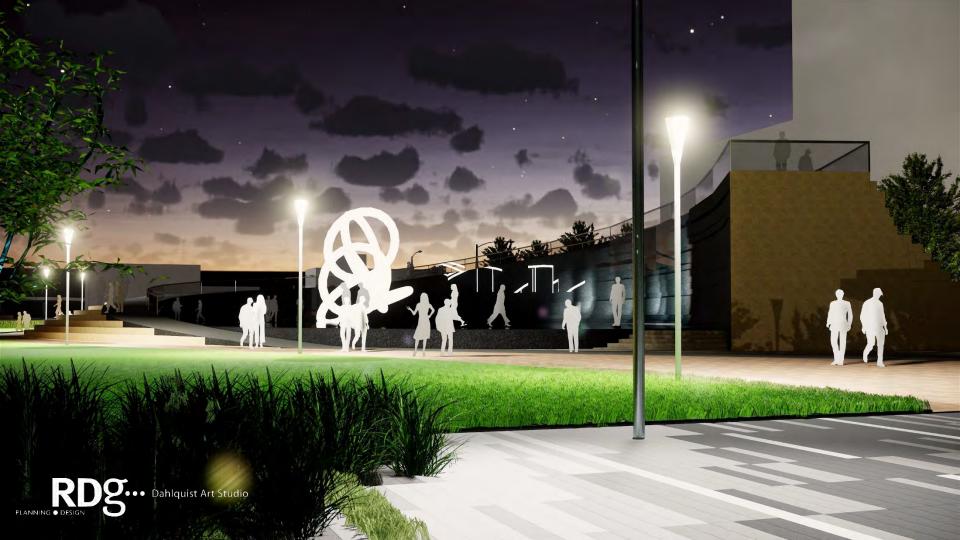

# **Ebb & Flow: The Rhythm of the River and the City**

the riverfront as integrated art

The undulating currents and whirling eddies of the Mississippi are echoed in the contours of the riverfront, offering new destinations for recreation and reflection, entertainment and events. The concept builds upon previous studies to connect the riverfront with downtown Davenport and the Figge Art Museum, inviting people to gather at the river's edge and to explore multi-use venues. Sculptural frameworks are thoughtfully integrated throughout, engaging people with beautiful views of their community and realigning perspectives. The sky bridge regains relevance as a primary link to the pavilion, sky deck, event lawn, and more.

## **Artistic Scope and Strategies:**

- 1. Engage river edge / Engage skybridge
- 2. Bridge to dam
- 3. Frames as integrated forms that connect the Quad Cities
- 4. A new destination: An experience that changes perception
- 5. Responsive to existing utilities
- 6. Lighting: Day and night character