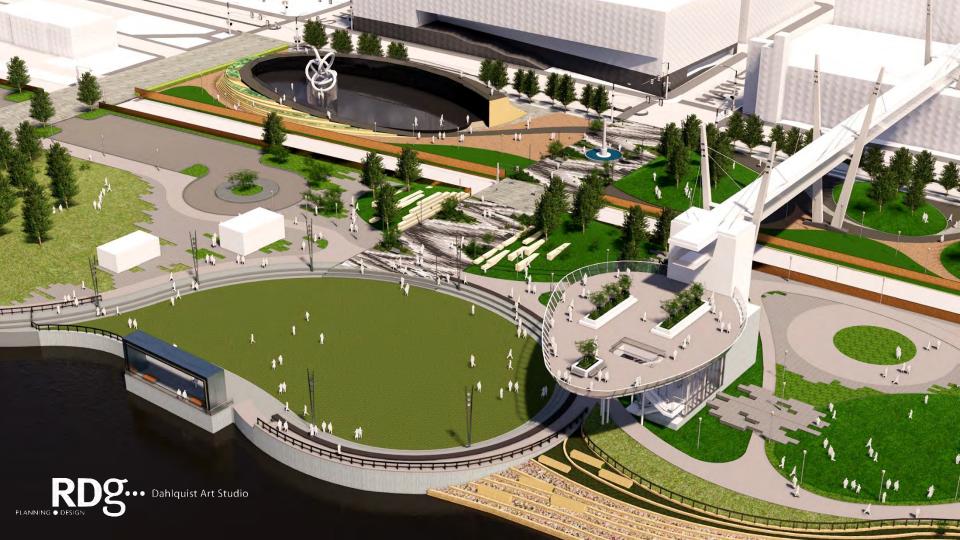

# **Ebb & Flow: The Rhythm of the River and the City**

the riverfront as integrated art

The undulating currents and whirling eddies of the Mississippi are echoed in the contours of the riverfront, offering new destinations for recreation and reflection, entertainment and events. The concept builds upon previous studies to connect the riverfront with downtown Davenport and the Figge Art Museum, inviting people to gather at the river's edge and to explore multi-use venues. Sculptural frameworks are thoughtfully integrated throughout, engaging people with beautiful views of their community and realigning perspectives. The sky bridge regains relevance as a primary link to the pavilion, sky deck, event lawn, and more.

## **Artistic Scope and Strategies:**

- 1. Engage river edge / Engage skybridge
- 2. Bridge to dam
- 3. Frames as integrated forms that connect the Quad Cities
- 4. A new destination: An experience that changes perception
- 5. Responsive to existing utilities
- 6. Lighting: Day and night character

DAVENPORT, IA RIVERFRONT

RDg...

RDS... Dahlquist Art Studio

RDS ... Dahlquist Art Studio

RDS ... Dahlquist Art Studio

RDS Dahlquist Art Studio

- NATURE DISCOVERY ZONES

RD9... Dahlquist Art Studio