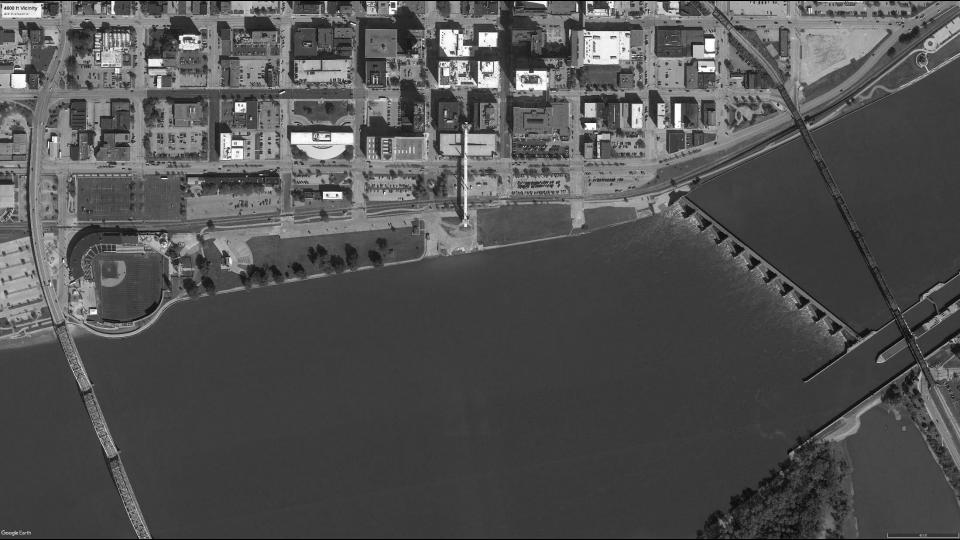

DAVENPORT, IA RIVERFRONT

RDg...

RDS... Dahlquist Art Studio

RDS ... Dahlquist Art Studio

RDS ... Dahlquist Art Studio

RDS Dahlquist Art Studio

- NATURE DISCOVERY ZONES

RD9... Dahlquist Art Studio

RDS... Dahlquist Art Studio

RDS ... Dahlquist Art Studio

SKYDECK PAVILION & MAINSTREET PROMENADE

MAINSTREET EVENTS LAWN & RIVER EDGE & PUBLIC ART

\$ 6.5M

UPSTREAM RIVER EDGE, PROMENADE & PUBLIC ART PLAYGROUNDS, NATURAL DISCOVERY, PROMENADES

\$ 7.5M

**URBAN LOUNGE PARK** 

\$ 2.2M

RIVER ACCESS, PROMENADE, TRANSITION LECLAIRE PARK, PUBLIC ART \$ 5.6M

MIRROR PLAZA

\$ 11M

\$ 9M

RDS ... Dahlquist Art Studio