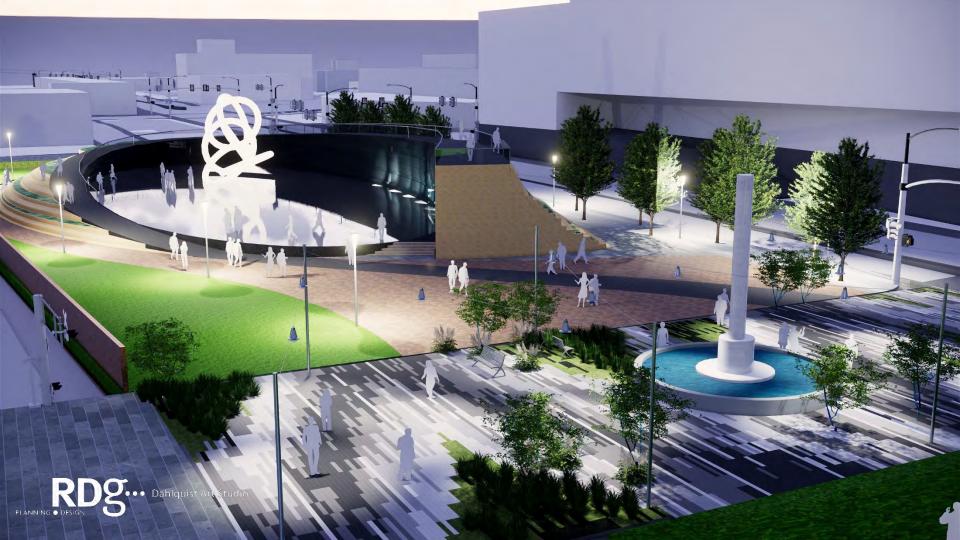

# **Ebb & Flow: The Rhythm of the River and the City**

the riverfront as integrated art

The undulating currents and whirling eddies of the Mississippi are echoed in the contours of the riverfront, offering new destinations for recreation and reflection, entertainment and events. The concept builds upon previous studies to connect the riverfront with downtown Davenport and the Figge Art Museum, inviting people to gather at the river's edge and to explore multi-use venues. Sculptural frameworks are thoughtfully integrated throughout, engaging people with beautiful views of their community and realigning perspectives. The sky bridge regains relevance as a primary link to the pavilion, sky deck, event lawn, and more.

## **Artistic Scope and Strategies:**

- 1. Engage river edge / Engage skybridge
- 2. Bridge to dam
- 3. Frames as integrated forms that connect the Quad Cities
- 4. A new destination: An experience that changes perception
- 5. Responsive to existing utilities
- 6. Lighting: Day and night character