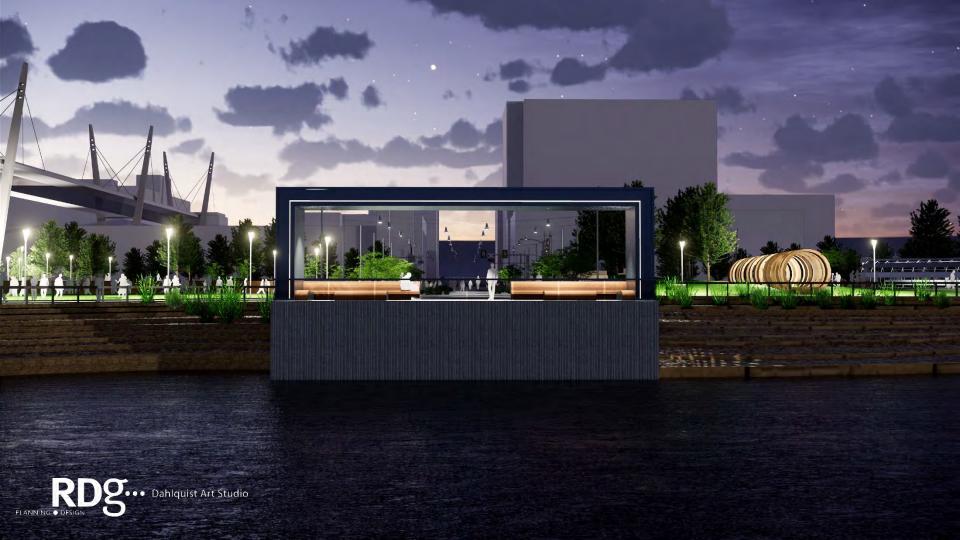

# **Ebb & Flow: The Rhythm of the River and the City**

the riverfront as integrated art

The undulating currents and whirling eddies of the Mississippi are echoed in the contours of the riverfront, offering new destinations for recreation and reflection, entertainment and events. The concept builds upon previous studies to connect the riverfront with downtown Davenport and the Figge Art Museum, inviting people to gather at the river's edge and to explore multi-use venues. Sculptural frameworks are thoughtfully integrated throughout, engaging people with beautiful views of their community and realigning perspectives. The sky bridge regains relevance as a primary link to the pavilion, sky deck, event lawn, and more.

## **Artistic Scope and Strategies:**

- 1. Engage river edge / Engage skybridge
- 2. Bridge to dam
- 3. Frames as integrated forms that connect the Quad Cities
- 4. A new destination: An experience that changes perception
- 5. Responsive to existing utilities
- 6. Lighting: Day and night character