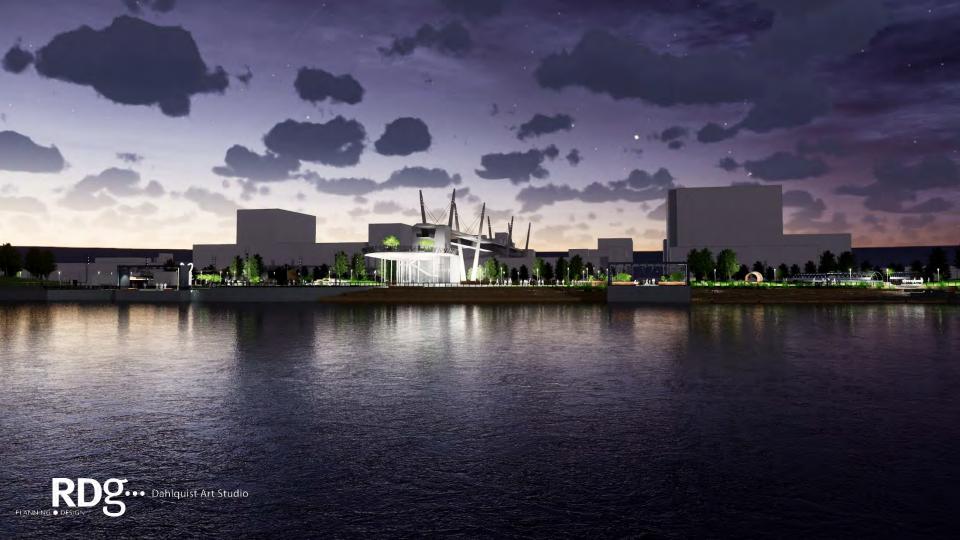

# **Ebb & Flow: The Rhythm of the River and the City**

the riverfront as integrated art

The undulating currents and whirling eddies of the Mississippi are echoed in the contours of the riverfront, offering new destinations for recreation and reflection, entertainment and events. The concept builds upon previous studies to connect the riverfront with downtown Davenport and the Figge Art Museum, inviting people to gather at the river's edge and to explore multi-use venues. Sculptural frameworks are thoughtfully integrated throughout, engaging people with beautiful views of their community and realigning perspectives. The sky bridge regains relevance as a primary link to the pavilion, sky deck, event lawn, and more.

## **Artistic Scope and Strategies:**

- 1. Engage river edge / Engage skybridge
- 2. Bridge to dam
- 3. Frames as integrated forms that connect the Quad Cities
- 4. A new destination: An experience that changes perception
- 5. Responsive to existing utilities
- 6. Lighting: Day and night character