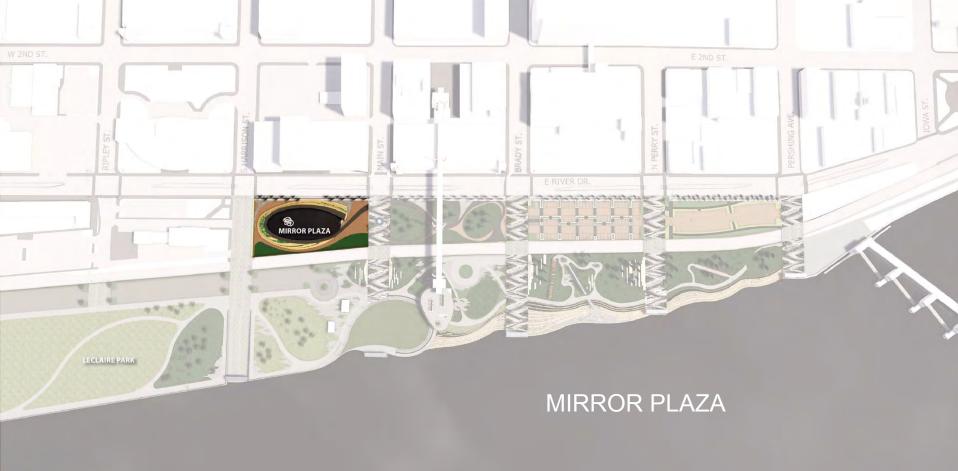

\$ 7.5M

**URBAN LOUNGE PARK** 

\$ 2.2M

RIVER ACCESS, PROMENADE, TRANSITION LECLAIRE PARK, PUBLIC ART \$ 5.6M

MIRROR PLAZA

\$ 11M

\$ 9M

RDS ... Dahlquist Art Studio