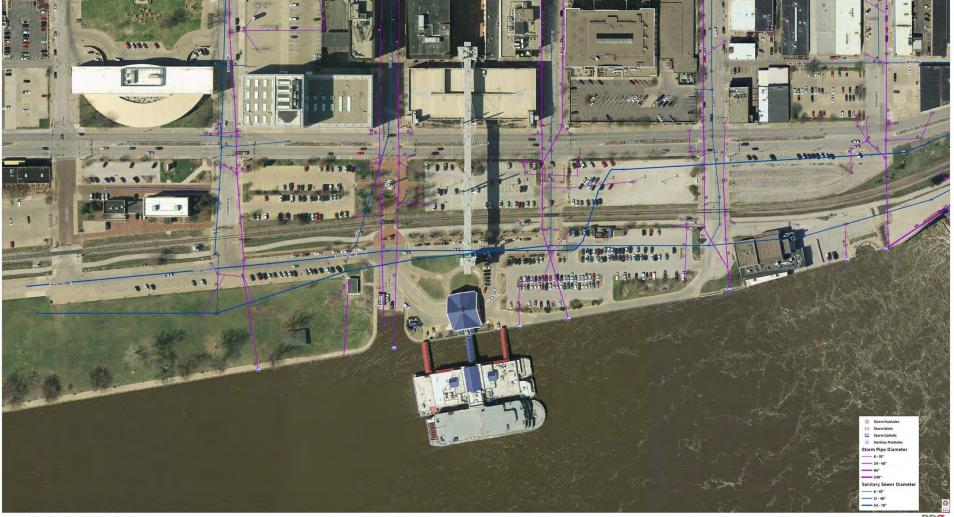

## **Artistic Scope and Strategies:**

- 1. Engage river edge / Engage skybridge
- 2. Bridge to dam
- 3. Frames as integrated forms that connect the Quad Cities
- 4. A new destination: An experience that changes perception
- 5. Responsive to existing utilities
- 6. Lighting: Day and night character