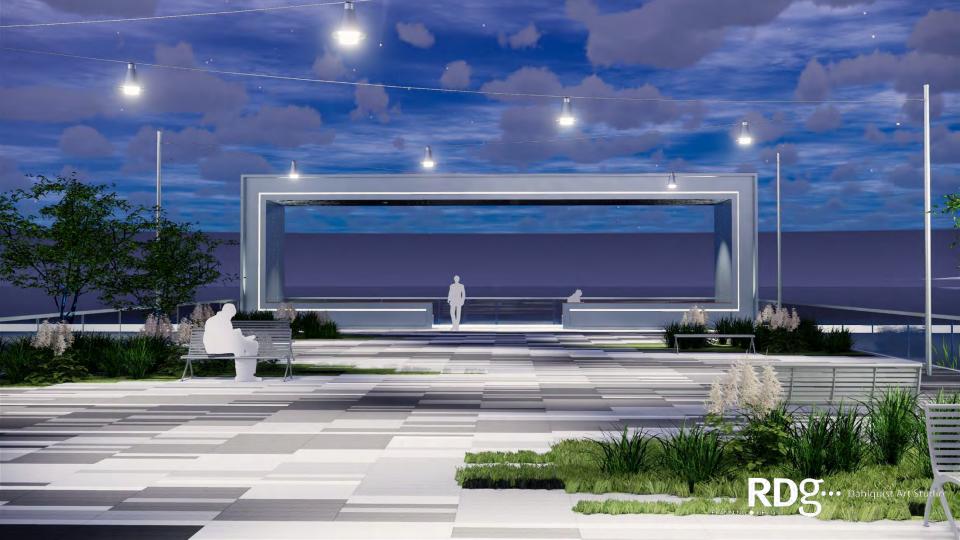

# **Ebb & Flow: The Rhythm of the River and the City**

the riverfront as integrated art

The undulating currents and whirling eddies of the Mississippi are echoed in the contours of the riverfront, offering new destinations for recreation and reflection, entertainment and events. The concept builds upon previous studies to connect the riverfront with downtown Davenport and the Figge Art Museum, inviting people to gather at the river's edge and to explore multi-use venues. Sculptural frameworks are thoughtfully integrated throughout, engaging people with beautiful views of their community and realigning perspectives. The sky bridge regains relevance as a primary link to the pavilion, sky deck, event lawn, and more.

## **Artistic Scope and Strategies:**

- 1. Engage river edge / Engage skybridge
- 2. Bridge to dam
- 3. Frames as integrated forms that connect the Quad Cities
- 4. A new destination: An experience that changes perception
- 5. Responsive to existing utilities
- 6. Lighting: Day and night character