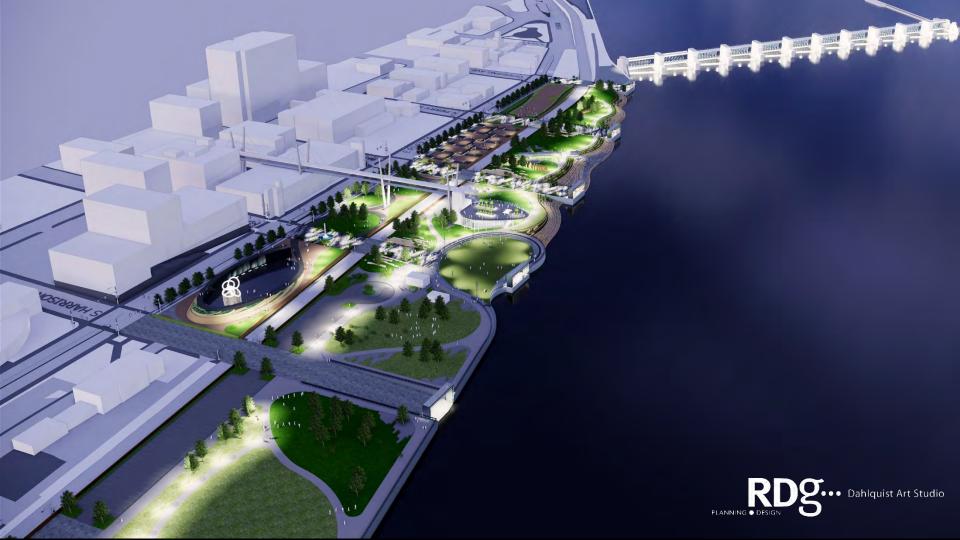

# **Ebb & Flow: The Rhythm of the River and the City**

the riverfront as integrated art

The undulating currents and whirling eddies of the Mississippi are echoed in the contours of the riverfront, offering new destinations for recreation and reflection, entertainment and events. The concept builds upon previous studies to connect the riverfront with downtown Davenport and the Figge Art Museum, inviting people to gather at the river's edge and to explore multi-use venues. Sculptural frameworks are thoughtfully integrated throughout, engaging people with beautiful views of their community and realigning perspectives. The sky bridge regains relevance as a primary link to the pavilion, sky deck, event lawn, and more.

## **Artistic Scope and Strategies:**

- 1. Engage river edge / Engage skybridge
- 2. Bridge to dam
- 3. Frames as integrated forms that connect the Quad Cities
- 4. A new destination: An experience that changes perception
- 5. Responsive to existing utilities
- 6. Lighting: Day and night character

DAVENPORT, IA RIVERFRONT

RDg...

RDS... Dahlquist Art Studio

RDS ... Dahlquist Art Studio

RDS ... Dahlquist Art Studio

RDS Dahlquist Art Studio

- NATURE DISCOVERY ZONES

RD9... Dahlquist Art Studio