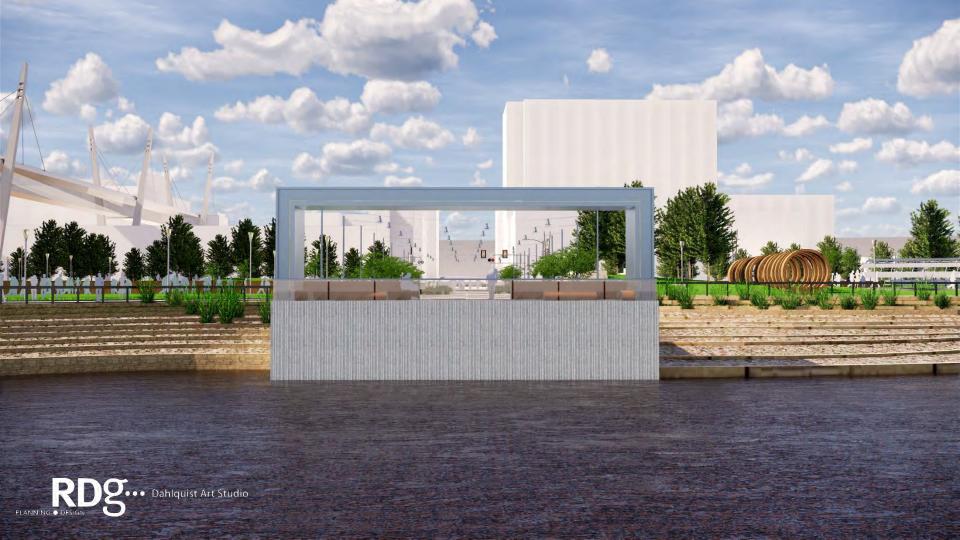

# **Ebb & Flow: The Rhythm of the River and the City**

the riverfront as integrated art

The undulating currents and whirling eddies of the Mississippi are echoed in the contours of the riverfront, offering new destinations for recreation and reflection, entertainment and events. The concept builds upon previous studies to connect the riverfront with downtown Davenport and the Figge Art Museum, inviting people to gather at the river's edge and to explore multi-use venues. Sculptural frameworks are thoughtfully integrated throughout, engaging people with beautiful views of their community and realigning perspectives. The sky bridge regains relevance as a primary link to the pavilion, sky deck, event lawn, and more.

## **Artistic Scope and Strategies:**

- 1. Engage river edge / Engage skybridge
- 2. Bridge to dam
- 3. Frames as integrated forms that connect the Quad Cities
- 4. A new destination: An experience that changes perception
- 5. Responsive to existing utilities
- 6. Lighting: Day and night character