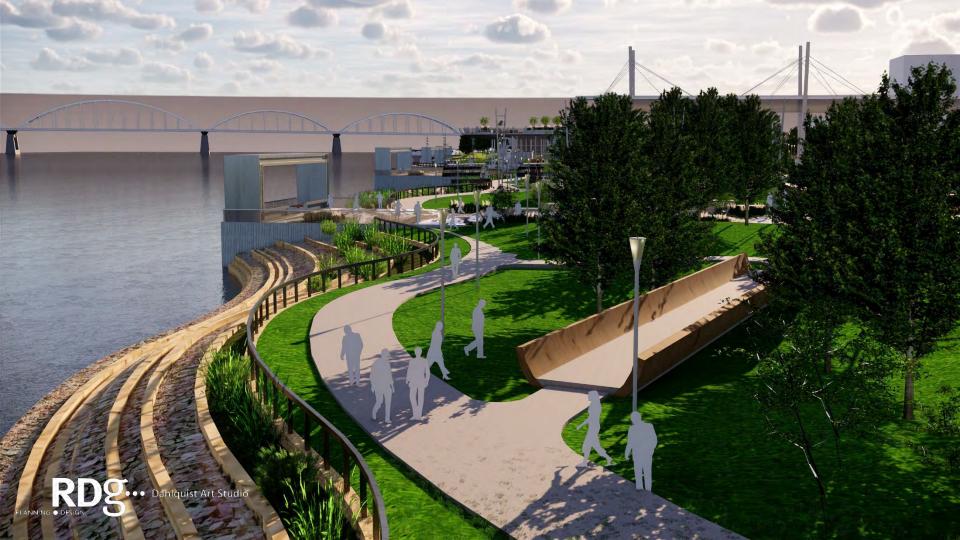

# **Ebb & Flow: The Rhythm of the River and the City**

the riverfront as integrated art

The undulating currents and whirling eddies of the Mississippi are echoed in the contours of the riverfront, offering new destinations for recreation and reflection, entertainment and events. The concept builds upon previous studies to connect the riverfront with downtown Davenport and the Figge Art Museum, inviting people to gather at the river's edge and to explore multi-use venues. Sculptural frameworks are thoughtfully integrated throughout, engaging people with beautiful views of their community and realigning perspectives. The sky bridge regains relevance as a primary link to the pavilion, sky deck, event lawn, and more.

DAVENPORT, IA RIVERFRONT

RDg...

RDS... Dahlquist Art Studio

RDS ... Dahlquist Art Studio

RDS ... Dahlquist Art Studio

RDS Dahlquist Art Studio

- NATURE DISCOVERY ZONES

RD9... Dahlquist Art Studio