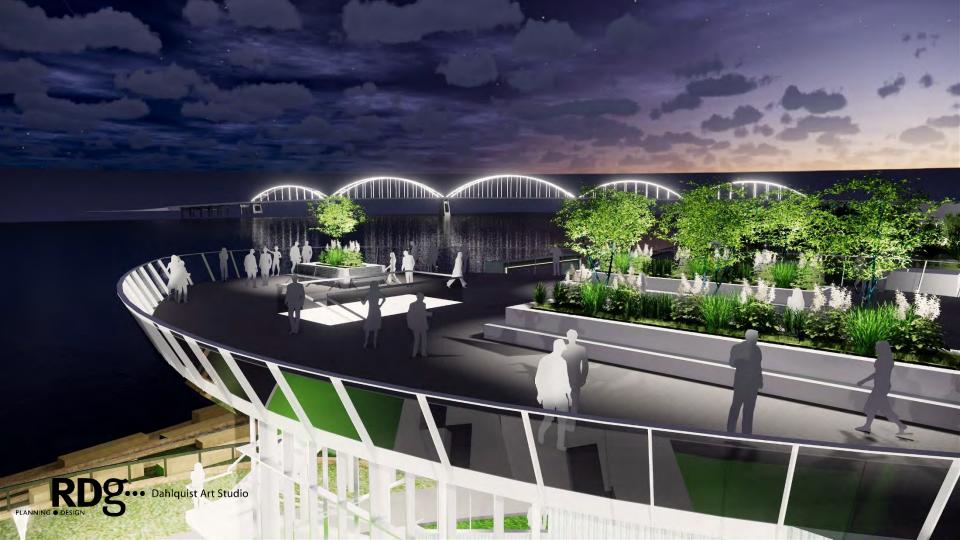

# **Ebb & Flow: The Rhythm of the River and the City**

the riverfront as integrated art

The undulating currents and whirling eddies of the Mississippi are echoed in the contours of the riverfront, offering new destinations for recreation and reflection, entertainment and events. The concept builds upon previous studies to connect the riverfront with downtown Davenport and the Figge Art Museum, inviting people to gather at the river's edge and to explore multi-use venues. Sculptural frameworks are thoughtfully integrated throughout, engaging people with beautiful views of their community and realigning perspectives. The sky bridge regains relevance as a primary link to the pavilion, sky deck, event lawn, and more.

## **Artistic Scope and Strategies:**

- 1. Engage river edge / Engage skybridge
- 2. Bridge to dam
- 3. Frames as integrated forms that connect the Quad Cities
- 4. A new destination: An experience that changes perception
- 5. Responsive to existing utilities
- 6. Lighting: Day and night character