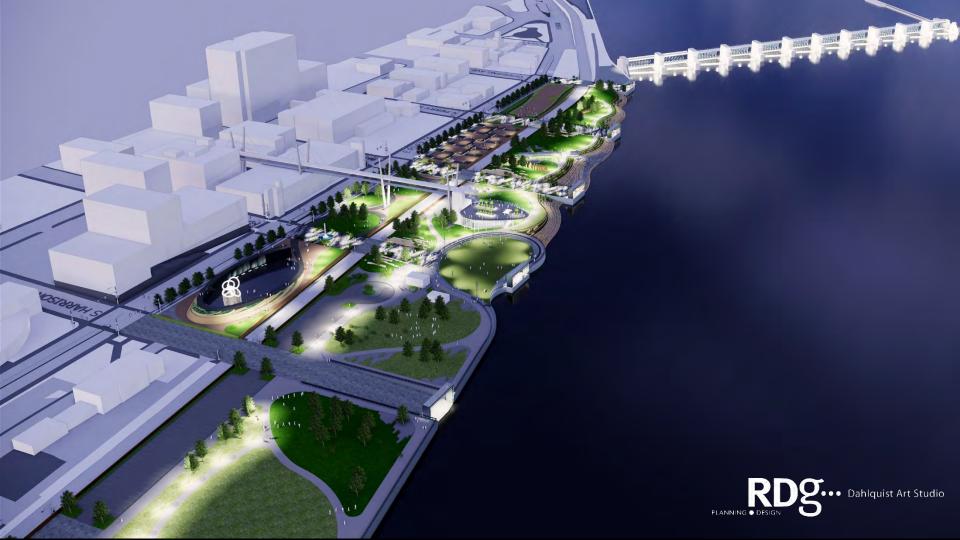

# **Ebb & Flow: The Rhythm of the River and the City**

the riverfront as integrated art

The undulating currents and whirling eddies of the Mississippi are echoed in the contours of the riverfront, offering new destinations for recreation and reflection, entertainment and events. The concept builds upon previous studies to connect the riverfront with downtown Davenport and the Figge Art Museum, inviting people to gather at the river's edge and to explore multi-use venues. Sculptural frameworks are thoughtfully integrated throughout, engaging people with beautiful views of their community and realigning perspectives. The sky bridge regains relevance as a primary link to the pavilion, sky deck, event lawn, and more.

## **Artistic Scope and Strategies:**

- 1. Engage river edge / Engage skybridge
- 2. Bridge to dam
- 3. Frames as integrated forms that connect the Quad Cities
- 4. A new destination: An experience that changes perception
- 5. Responsive to existing utilities
- 6. Lighting: Day and night character