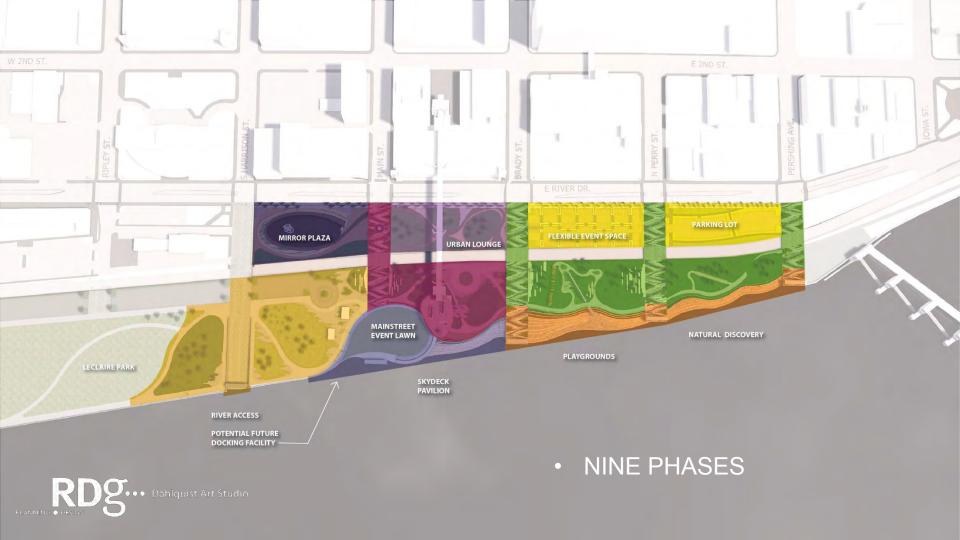

DAVENPORT, IA RIVERFRONT

RDg...

RDS... Dahlquist Art Studio

RDS ... Dahlquist Art Studio

RDS ... Dahlquist Art Studio

RDS Dahlquist Art Studio

- NATURE DISCOVERY ZONES

RD9... Dahlquist Art Studio

RDS... Dahlquist Art Studio

RDS ... Dahlquist Art Studio

SKYDECK PAVILION & MAINSTREET PROMENADE

MAINSTREET EVENTS LAWN & RIVER EDGE & PUBLIC ART

\$ 6.5M

UPSTREAM RIVER EDGE, PROMENADE & PUBLIC ART PLAYGROUNDS, NATURAL DISCOVERY, PROMENADES

\$ 7.5M

**URBAN LOUNGE PARK** 

\$ 2.2M

RIVER ACCESS, PROMENADE, TRANSITION LECLAIRE PARK, PUBLIC ART \$ 5.6M

MIRROR PLAZA

\$ 11M

\$ 9M

RDS ... Dahlquist Art Studio