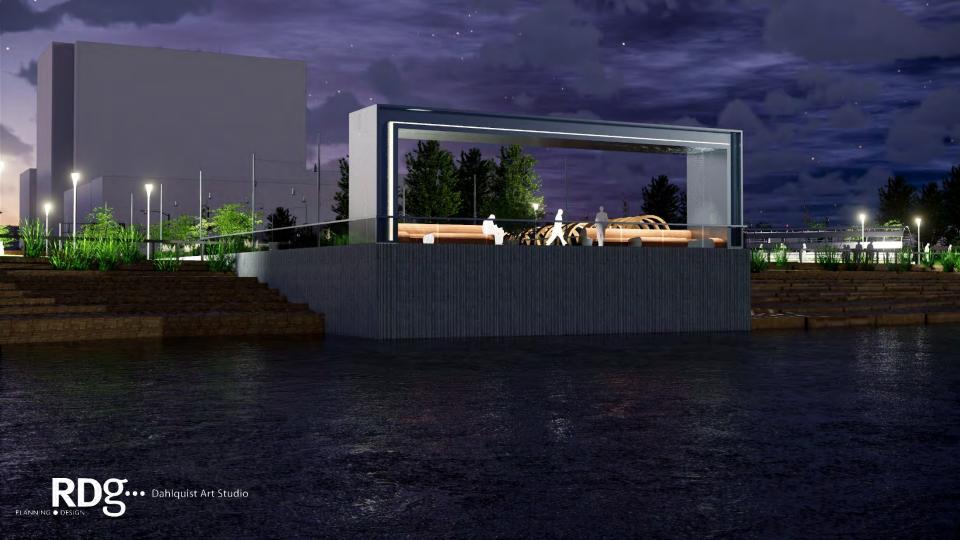

# **Ebb & Flow: The Rhythm of the River and the City**

the riverfront as integrated art

The undulating currents and whirling eddies of the Mississippi are echoed in the contours of the riverfront, offering new destinations for recreation and reflection, entertainment and events. The concept builds upon previous studies to connect the riverfront with downtown Davenport and the Figge Art Museum, inviting people to gather at the river's edge and to explore multi-use venues. Sculptural frameworks are thoughtfully integrated throughout, engaging people with beautiful views of their community and realigning perspectives. The sky bridge regains relevance as a primary link to the pavilion, sky deck, event lawn, and more.

## **Artistic Scope and Strategies:**

- 1. Engage river edge / Engage skybridge
- 2. Bridge to dam
- 3. Frames as integrated forms that connect the Quad Cities
- 4. A new destination: An experience that changes perception
- 5. Responsive to existing utilities
- 6. Lighting: Day and night character