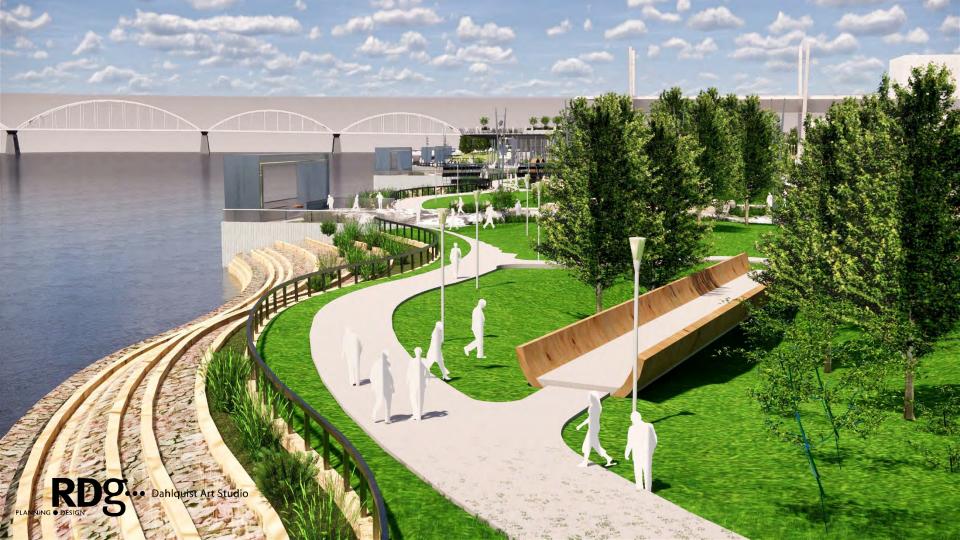

# **Ebb & Flow: The Rhythm of the River and the City**

the riverfront as integrated art

The undulating currents and whirling eddies of the Mississippi are echoed in the contours of the riverfront, offering new destinations for recreation and reflection, entertainment and events. The concept builds upon previous studies to connect the riverfront with downtown Davenport and the Figge Art Museum, inviting people to gather at the river's edge and to explore multi-use venues. Sculptural frameworks are thoughtfully integrated throughout, engaging people with beautiful views of their community and realigning perspectives. The sky bridge regains relevance as a primary link to the pavilion, sky deck, event lawn, and more.

## **Artistic Scope and Strategies:**

- 1. Engage river edge / Engage skybridge
- 2. Bridge to dam
- 3. Frames as integrated forms that connect the Quad Cities
- 4. A new destination: An experience that changes perception
- 5. Responsive to existing utilities
- 6. Lighting: Day and night character