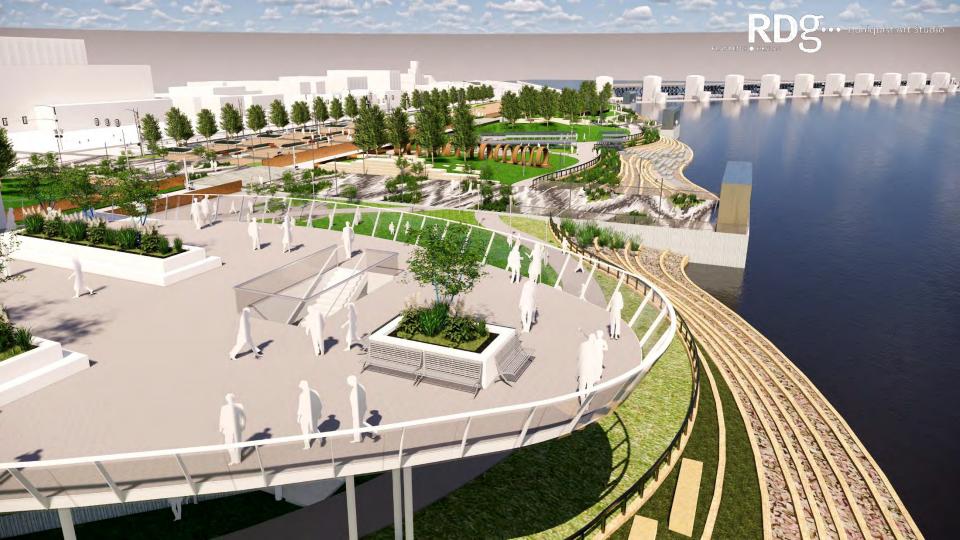

# **Ebb & Flow: The Rhythm of the River and the City**

the riverfront as integrated art

The undulating currents and whirling eddies of the Mississippi are echoed in the contours of the riverfront, offering new destinations for recreation and reflection, entertainment and events. The concept builds upon previous studies to connect the riverfront with downtown Davenport and the Figge Art Museum, inviting people to gather at the river's edge and to explore multi-use venues. Sculptural frameworks are thoughtfully integrated throughout, engaging people with beautiful views of their community and realigning perspectives. The sky bridge regains relevance as a primary link to the pavilion, sky deck, event lawn, and more.

## **Artistic Scope and Strategies:**

- 1. Engage river edge / Engage skybridge
- 2. Bridge to dam
- 3. Frames as integrated forms that connect the Quad Cities
- 4. A new destination: An experience that changes perception
- 5. Responsive to existing utilities
- 6. Lighting: Day and night character

DAVENPORT, IA RIVERFRONT

RDg...

RDS... Dahlquist Art Studio

RDS ... Dahlquist Art Studio

RDS ... Dahlquist Art Studio

RDS Dahlquist Art Studio

- NATURE DISCOVERY ZONES

RD9... Dahlquist Art Studio

RDS... Dahlquist Art Studio

RDS ... Dahlquist Art Studio

SKYDECK PAVILION & MAINSTREET PROMENADE

MAINSTREET EVENTS LAWN & RIVER EDGE & PUBLIC ART

\$ 6.5M

UPSTREAM RIVER EDGE, PROMENADE & PUBLIC ART PLAYGROUNDS, NATURAL DISCOVERY, PROMENADES