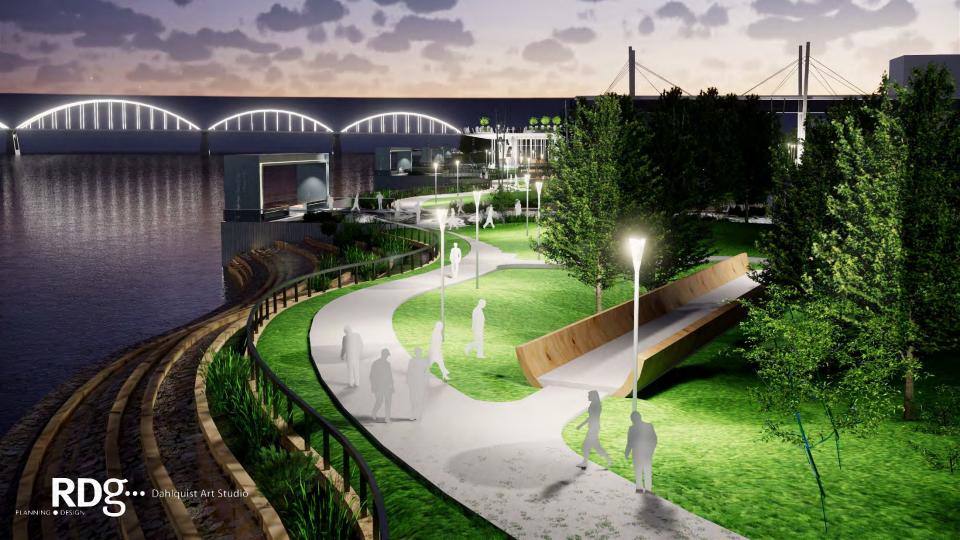

# **Ebb & Flow: The Rhythm of the River and the City**

the riverfront as integrated art

The undulating currents and whirling eddies of the Mississippi are echoed in the contours of the riverfront, offering new destinations for recreation and reflection, entertainment and events. The concept builds upon previous studies to connect the riverfront with downtown Davenport and the Figge Art Museum, inviting people to gather at the river's edge and to explore multi-use venues. Sculptural frameworks are thoughtfully integrated throughout, engaging people with beautiful views of their community and realigning perspectives. The sky bridge regains relevance as a primary link to the pavilion, sky deck, event lawn, and more.

## **Artistic Scope and Strategies:**

- 1. Engage river edge / Engage skybridge
- 2. Bridge to dam
- 3. Frames as integrated forms that connect the Quad Cities
- 4. A new destination: An experience that changes perception
- 5. Responsive to existing utilities
- 6. Lighting: Day and night character

DAVENPORT, IA RIVERFRONT

RDg...

RDS... Dahlquist Art Studio

RDS ... Dahlquist Art Studio

RDS ... Dahlquist Art Studio

RDS Dahlquist Art Studio

- NATURE DISCOVERY ZONES

RD9... Dahlquist Art Studio