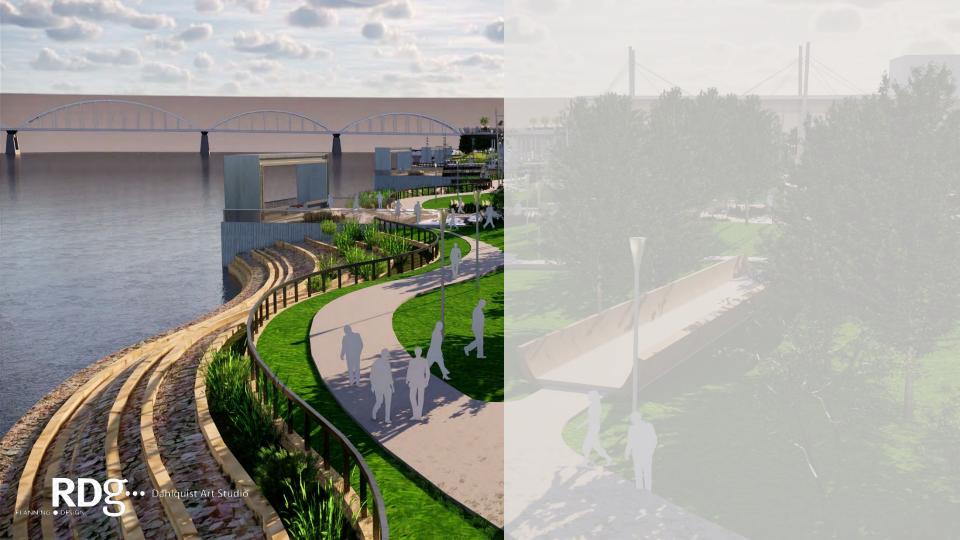

# **Ebb & Flow: The Rhythm of the River and the City**

the riverfront as integrated art

The undulating currents and whirling eddies of the Mississippi are echoed in the contours of the riverfront, offering new destinations for recreation and reflection, entertainment and events. The concept builds upon previous studies to connect the riverfront with downtown Davenport and the Figge Art Museum, inviting people to gather at the river's edge and to explore multi-use venues. Sculptural frameworks are thoughtfully integrated throughout, engaging people with beautiful views of their community and realigning perspectives. The sky bridge regains relevance as a primary link to the pavilion, sky deck, event lawn, and more.

DAVENPORT, IA RIVERFRONT

RDg...

RDS... Dahlquist Art Studio

RDS ... Dahlquist Art Studio

RDS ... Dahlquist Art Studio

RDS Dahlquist Art Studio

- NATURE DISCOVERY ZONES

RD9... Dahlquist Art Studio