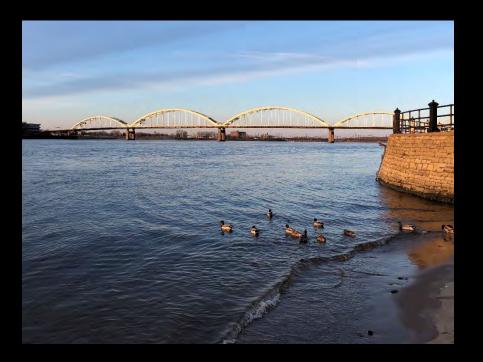

# **Ebb & Flow: The Rhythm of the River and the City**

the riverfront as integrated art

The undulating currents and whirling eddies of the Mississippi are echoed in the contours of the riverfront, offering new destinations for recreation and reflection, entertainment and events. The concept builds upon previous studies to connect the riverfront with downtown Davenport and the Figge Art Museum, inviting people to gather at the river's edge and to explore multi-use venues. Sculptural frameworks are thoughtfully integrated throughout, engaging people with beautiful views of their community and realigning perspectives. The sky bridge regains relevance as a primary link to the pavilion, sky deck, event lawn, and more.