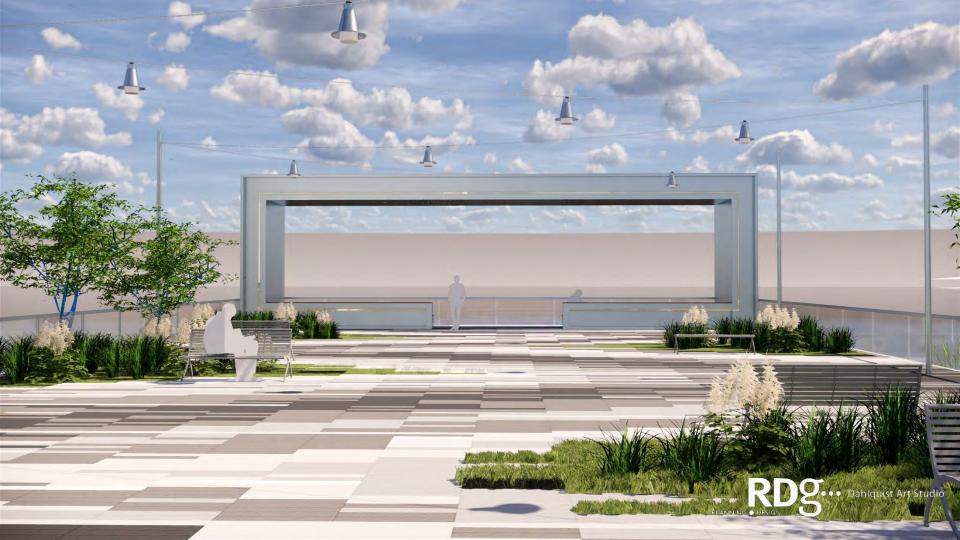

# **Ebb & Flow: The Rhythm of the River and the City**

the riverfront as integrated art

The undulating currents and whirling eddies of the Mississippi are echoed in the contours of the riverfront, offering new destinations for recreation and reflection, entertainment and events. The concept builds upon previous studies to connect the riverfront with downtown Davenport and the Figge Art Museum, inviting people to gather at the river's edge and to explore multi-use venues. Sculptural frameworks are thoughtfully integrated throughout, engaging people with beautiful views of their community and realigning perspectives. The sky bridge regains relevance as a primary link to the pavilion, sky deck, event lawn, and more.

## **Artistic Scope and Strategies:**

- 1. Engage river edge / Engage skybridge
- 2. Bridge to dam
- 3. Frames as integrated forms that connect the Quad Cities
- 4. A new destination: An experience that changes perception
- 5. Responsive to existing utilities
- 6. Lighting: Day and night character