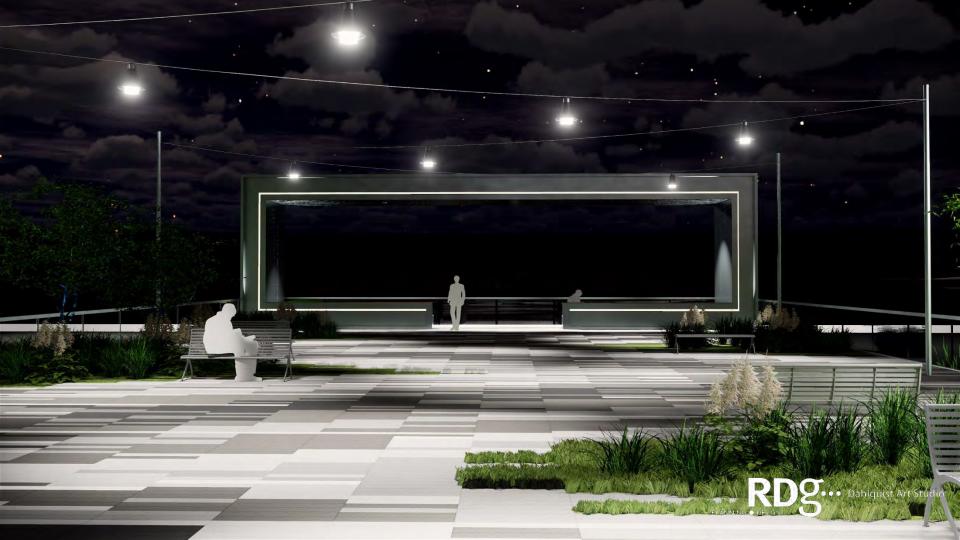

# **Ebb & Flow: The Rhythm of the River and the City**

the riverfront as integrated art

The undulating currents and whirling eddies of the Mississippi are echoed in the contours of the riverfront, offering new destinations for recreation and reflection, entertainment and events. The concept builds upon previous studies to connect the riverfront with downtown Davenport and the Figge Art Museum, inviting people to gather at the river's edge and to explore multi-use venues. Sculptural frameworks are thoughtfully integrated throughout, engaging people with beautiful views of their community and realigning perspectives. The sky bridge regains relevance as a primary link to the pavilion, sky deck, event lawn, and more.

## **Artistic Scope and Strategies:**

- 1. Engage river edge / Engage skybridge
- 2. Bridge to dam
- 3. Frames as integrated forms that connect the Quad Cities
- 4. A new destination: An experience that changes perception
- 5. Responsive to existing utilities
- 6. Lighting: Day and night character