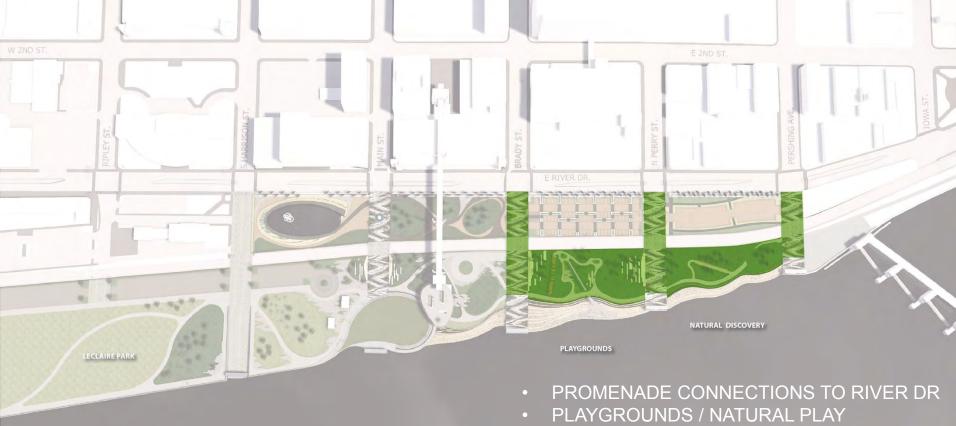

DAVENPORT, IA RIVERFRONT

RDg...

RDS... Dahlquist Art Studio

RDS ... Dahlquist Art Studio

RDS ... Dahlquist Art Studio

RDS Dahlquist Art Studio

- NATURE DISCOVERY ZONES

RD9... Dahlquist Art Studio

RDS... Dahlquist Art Studio

RDS ... Dahlquist Art Studio

SKYDECK PAVILION & MAINSTREET PROMENADE

MAINSTREET EVENTS LAWN & RIVER EDGE & PUBLIC ART

\$ 6.5M

UPSTREAM RIVER EDGE, PROMENADE & PUBLIC ART PLAYGROUNDS, NATURAL DISCOVERY, PROMENADES