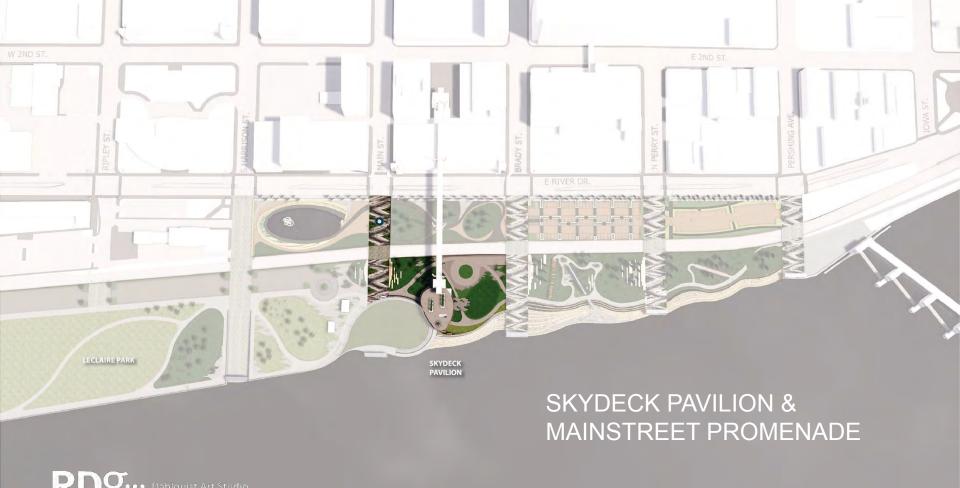

RDS... Dahlquist Art Studio

RDS ... Dahlquist Art Studio

SKYDECK PAVILION & MAINSTREET PROMENADE

MAINSTREET EVENTS LAWN & RIVER EDGE & PUBLIC ART

\$ 6.5M

UPSTREAM RIVER EDGE, PROMENADE & PUBLIC ART PLAYGROUNDS, NATURAL DISCOVERY, PROMENADES