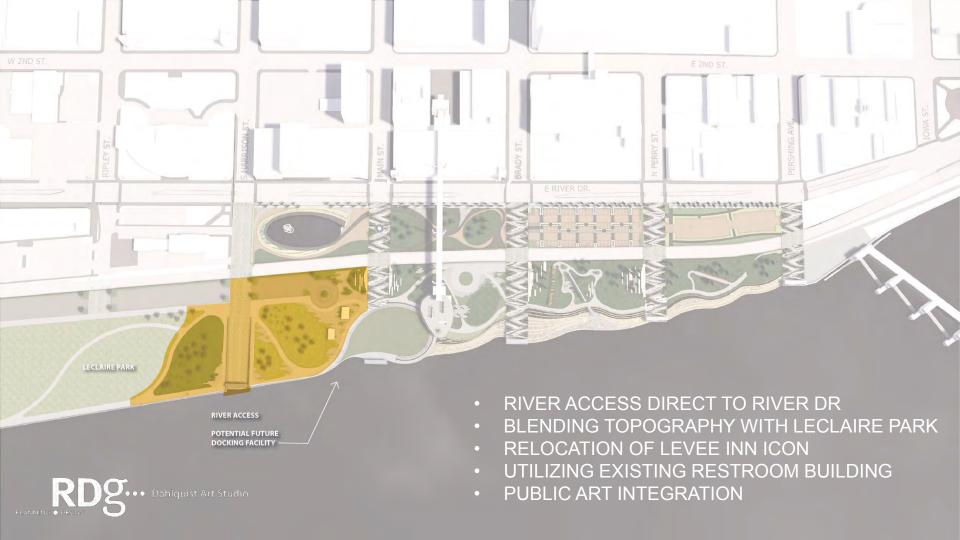

\$ 7.5M

**URBAN LOUNGE PARK** 

\$ 2.2M

RIVER ACCESS, PROMENADE, TRANSITION LECLAIRE PARK, PUBLIC ART \$ 5.6M

MIRROR PLAZA

\$ 11M

\$ 9M

RDS ... Dahlquist Art Studio