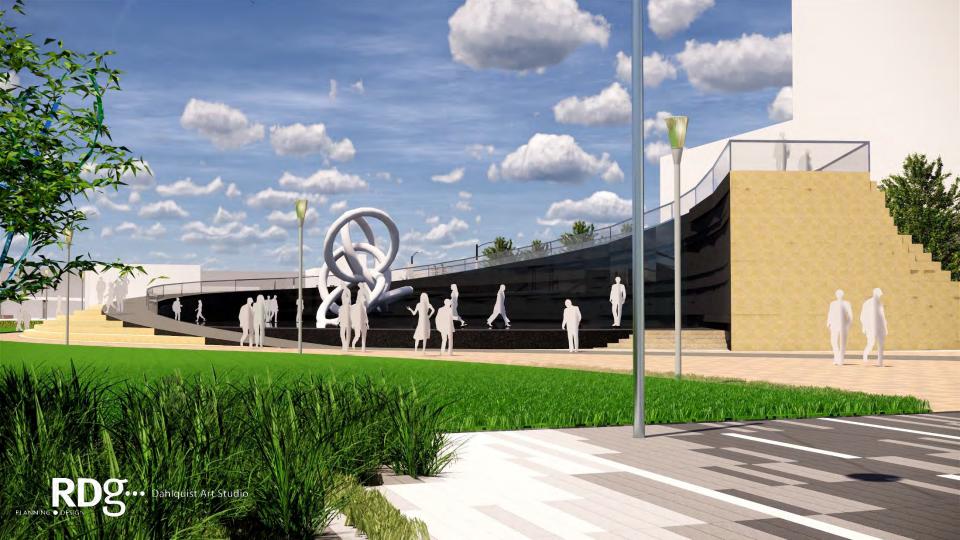

# **Ebb & Flow: The Rhythm of the River and the City**

the riverfront as integrated art

The undulating currents and whirling eddies of the Mississippi are echoed in the contours of the riverfront, offering new destinations for recreation and reflection, entertainment and events. The concept builds upon previous studies to connect the riverfront with downtown Davenport and the Figge Art Museum, inviting people to gather at the river's edge and to explore multi-use venues. Sculptural frameworks are thoughtfully integrated throughout, engaging people with beautiful views of their community and realigning perspectives. The sky bridge regains relevance as a primary link to the pavilion, sky deck, event lawn, and more.

## **Artistic Scope and Strategies:**

- 1. Engage river edge / Engage skybridge
- 2. Bridge to dam
- 3. Frames as integrated forms that connect the Quad Cities
- 4. A new destination: An experience that changes perception
- 5. Responsive to existing utilities
- 6. Lighting: Day and night character