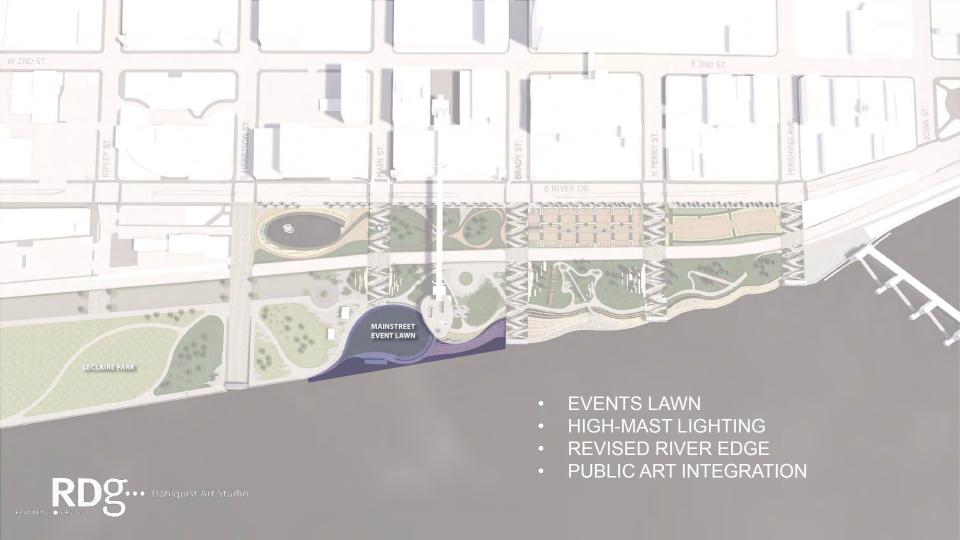

RDS... Dahlquist Art Studio

RDS ... Dahlquist Art Studio

SKYDECK PAVILION & MAINSTREET PROMENADE

MAINSTREET EVENTS LAWN & RIVER EDGE & PUBLIC ART

\$ 6.5M

UPSTREAM RIVER EDGE, PROMENADE & PUBLIC ART PLAYGROUNDS, NATURAL DISCOVERY, PROMENADES