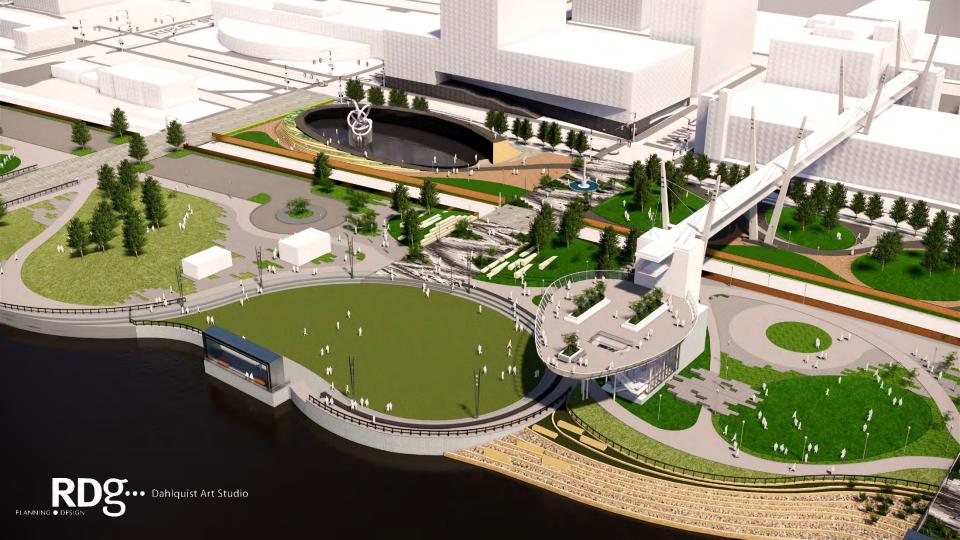

# **Ebb & Flow: The Rhythm of the River and the City**

the riverfront as integrated art

The undulating currents and whirling eddies of the Mississippi are echoed in the contours of the riverfront, offering new destinations for recreation and reflection, entertainment and events. The concept builds upon previous studies to connect the riverfront with downtown Davenport and the Figge Art Museum, inviting people to gather at the river's edge and to explore multi-use venues. Sculptural frameworks are thoughtfully integrated throughout, engaging people with beautiful views of their community and realigning perspectives. The sky bridge regains relevance as a primary link to the pavilion, sky deck, event lawn, and more.

## **Artistic Scope and Strategies:**

- 1. Engage river edge / Engage skybridge
- 2. Bridge to dam
- 3. Frames as integrated forms that connect the Quad Cities
- 4. A new destination: An experience that changes perception
- 5. Responsive to existing utilities
- 6. Lighting: Day and night character

RDS... Dahlquist Art Studio

RDS ... Dahlquist Art Studio

SKYDECK PAVILION & MAINSTREET PROMENADE

MAINSTREET EVENTS LAWN & RIVER EDGE & PUBLIC ART

\$ 6.5M

UPSTREAM RIVER EDGE, PROMENADE & PUBLIC ART PLAYGROUNDS, NATURAL DISCOVERY, PROMENADES

\$ 7.5M

**URBAN LOUNGE PARK** 

\$ 2.2M

RIVER ACCESS, PROMENADE, TRANSITION LECLAIRE PARK, PUBLIC ART \$ 5.6M

MIRROR PLAZA

\$ 11M

\$ 9M

RDS ... Dahlquist Art Studio