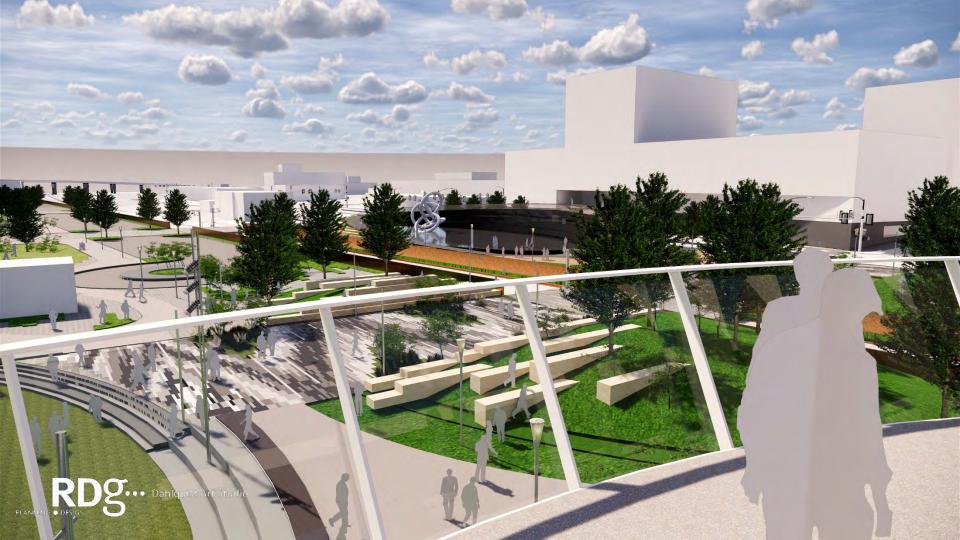

# **Ebb & Flow: The Rhythm of the River and the City**

the riverfront as integrated art

The undulating currents and whirling eddies of the Mississippi are echoed in the contours of the riverfront, offering new destinations for recreation and reflection, entertainment and events. The concept builds upon previous studies to connect the riverfront with downtown Davenport and the Figge Art Museum, inviting people to gather at the river's edge and to explore multi-use venues. Sculptural frameworks are thoughtfully integrated throughout, engaging people with beautiful views of their community and realigning perspectives. The sky bridge regains relevance as a primary link to the pavilion, sky deck, event lawn, and more.

## **Artistic Scope and Strategies:**

- 1. Engage river edge / Engage skybridge
- 2. Bridge to dam
- 3. Frames as integrated forms that connect the Quad Cities
- 4. A new destination: An experience that changes perception
- 5. Responsive to existing utilities
- 6. Lighting: Day and night character