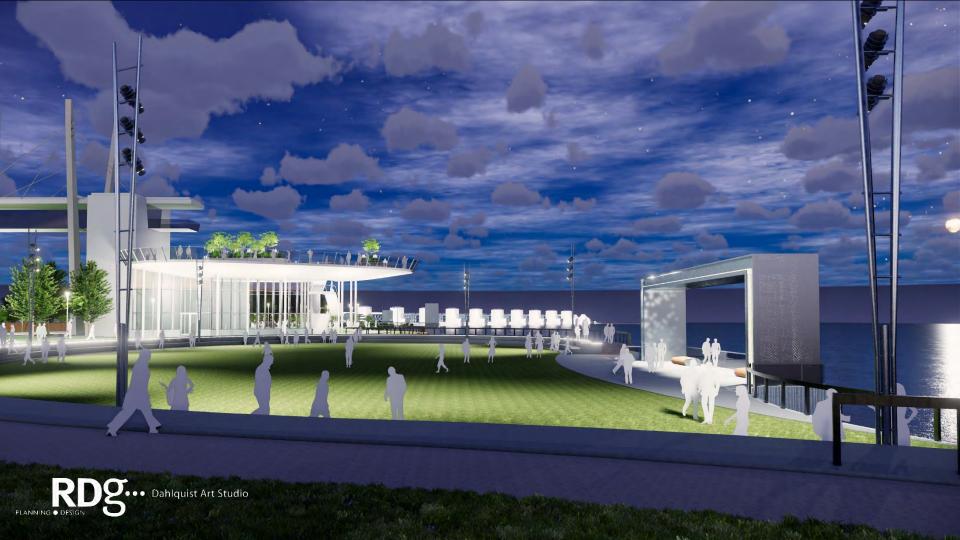

# **Ebb & Flow: The Rhythm of the River and the City**

the riverfront as integrated art

The undulating currents and whirling eddies of the Mississippi are echoed in the contours of the riverfront, offering new destinations for recreation and reflection, entertainment and events. The concept builds upon previous studies to connect the riverfront with downtown Davenport and the Figge Art Museum, inviting people to gather at the river's edge and to explore multi-use venues. Sculptural frameworks are thoughtfully integrated throughout, engaging people with beautiful views of their community and realigning perspectives. The sky bridge regains relevance as a primary link to the pavilion, sky deck, event lawn, and more.

## **Artistic Scope and Strategies:**

- 1. Engage river edge / Engage skybridge
- 2. Bridge to dam
- 3. Frames as integrated forms that connect the Quad Cities
- 4. A new destination: An experience that changes perception
- 5. Responsive to existing utilities
- 6. Lighting: Day and night character