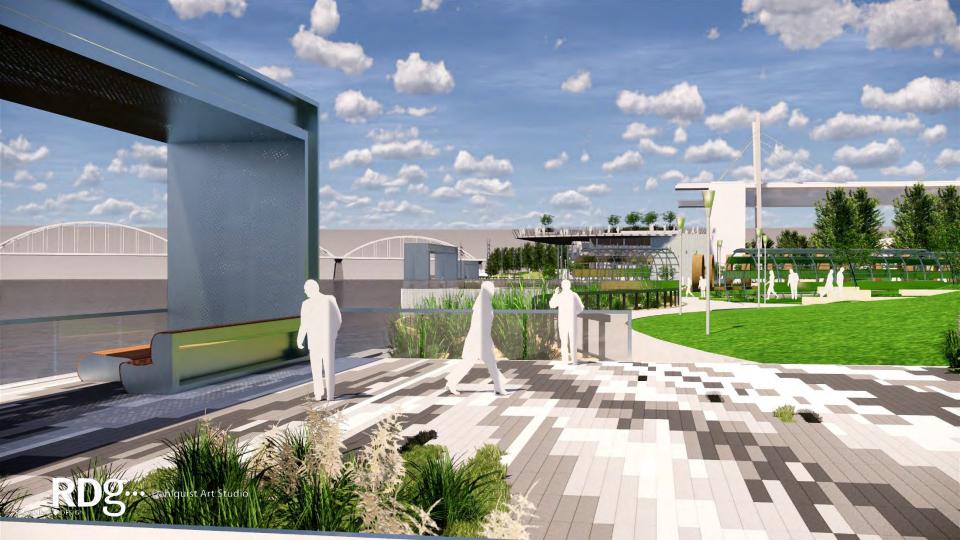

# **Ebb & Flow: The Rhythm of the River and the City**

the riverfront as integrated art

The undulating currents and whirling eddies of the Mississippi are echoed in the contours of the riverfront, offering new destinations for recreation and reflection, entertainment and events. The concept builds upon previous studies to connect the riverfront with downtown Davenport and the Figge Art Museum, inviting people to gather at the river's edge and to explore multi-use venues. Sculptural frameworks are thoughtfully integrated throughout, engaging people with beautiful views of their community and realigning perspectives. The sky bridge regains relevance as a primary link to the pavilion, sky deck, event lawn, and more.

## **Artistic Scope and Strategies:**

- 1. Engage river edge / Engage skybridge
- 2. Bridge to dam
- 3. Frames as integrated forms that connect the Quad Cities
- 4. A new destination: An experience that changes perception
- 5. Responsive to existing utilities
- 6. Lighting: Day and night character