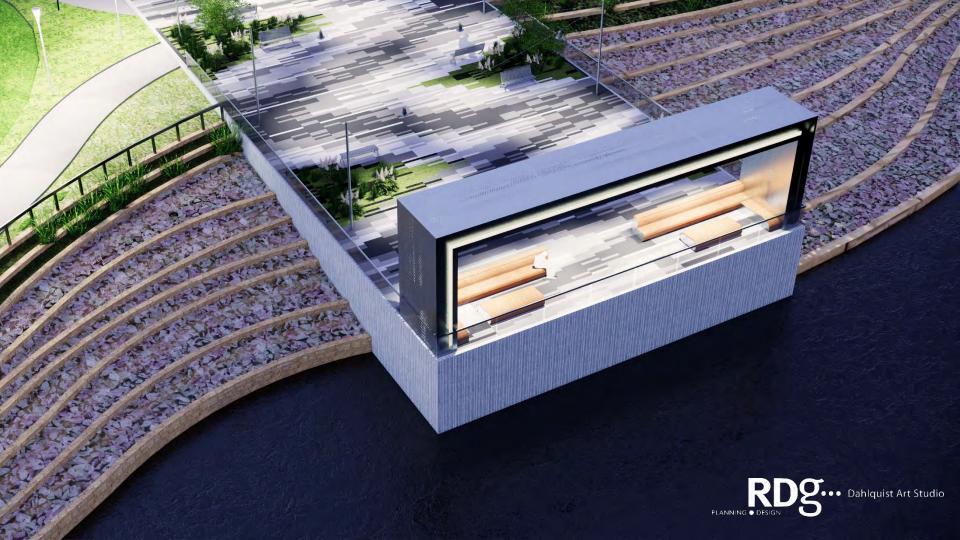

# **Ebb & Flow: The Rhythm of the River and the City**

the riverfront as integrated art

The undulating currents and whirling eddies of the Mississippi are echoed in the contours of the riverfront, offering new destinations for recreation and reflection, entertainment and events. The concept builds upon previous studies to connect the riverfront with downtown Davenport and the Figge Art Museum, inviting people to gather at the river's edge and to explore multi-use venues. Sculptural frameworks are thoughtfully integrated throughout, engaging people with beautiful views of their community and realigning perspectives. The sky bridge regains relevance as a primary link to the pavilion, sky deck, event lawn, and more.

## **Artistic Scope and Strategies:**

- 1. Engage river edge / Engage skybridge
- 2. Bridge to dam
- 3. Frames as integrated forms that connect the Quad Cities
- 4. A new destination: An experience that changes perception
- 5. Responsive to existing utilities
- 6. Lighting: Day and night character