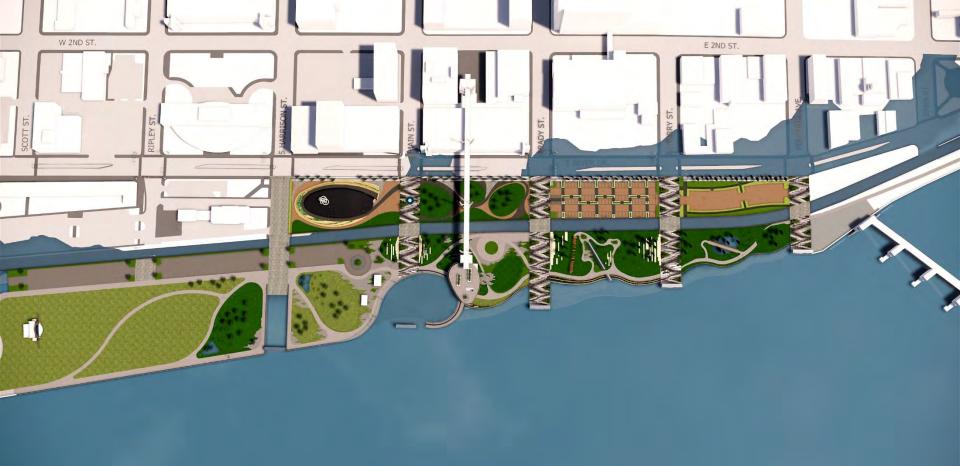

# **Ebb & Flow: The Rhythm of the River and the City**

the riverfront as integrated art

The undulating currents and whirling eddies of the Mississippi are echoed in the contours of the riverfront, offering new destinations for recreation and reflection, entertainment and events. The concept builds upon previous studies to connect the riverfront with downtown Davenport and the Figge Art Museum, inviting people to gather at the river's edge and to explore multi-use venues. Sculptural frameworks are thoughtfully integrated throughout, engaging people with beautiful views of their community and realigning perspectives. The sky bridge regains relevance as a primary link to the pavilion, sky deck, event lawn, and more.

## **Artistic Scope and Strategies:**

- 1. Engage river edge / Engage skybridge
- 2. Bridge to dam
- 3. Frames as integrated forms that connect the Quad Cities
- 4. A new destination: An experience that changes perception
- 5. Responsive to existing utilities
- 6. Lighting: Day and night character

DAVENPORT, IA RIVERFRONT

RDg...

RDS... Dahlquist Art Studio

RDS ... Dahlquist Art Studio

RDS ... Dahlquist Art Studio

RDS Dahlquist Art Studio

- NATURE DISCOVERY ZONES

RD9... Dahlquist Art Studio

RDS... Dahlquist Art Studio

RDS ... Dahlquist Art Studio

SKYDECK PAVILION & MAINSTREET PROMENADE

MAINSTREET EVENTS LAWN & RIVER EDGE & PUBLIC ART

\$ 6.5M

UPSTREAM RIVER EDGE, PROMENADE & PUBLIC ART PLAYGROUNDS, NATURAL DISCOVERY, PROMENADES

\$ 7.5M

**URBAN LOUNGE PARK** 

\$ 2.2M

RIVER ACCESS, PROMENADE, TRANSITION LECLAIRE PARK, PUBLIC ART \$ 5.6M

MIRROR PLAZA

\$ 11M

\$ 9M

RDS ... Dahlquist Art Studio