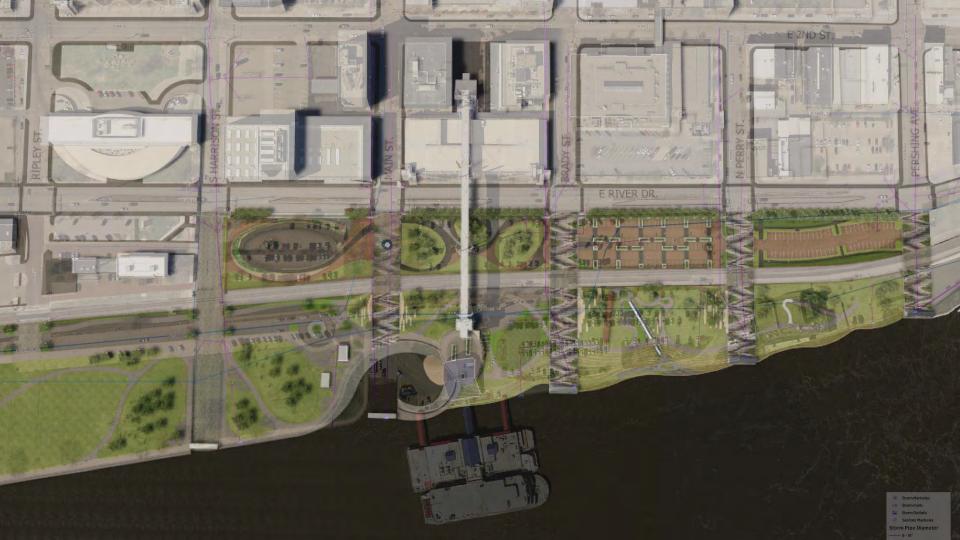

DAVENPORT, IA RIVERFRONT

RDg...

RDS... Dahlquist Art Studio

RDS ... Dahlquist Art Studio

RDS ... Dahlquist Art Studio

RDS Dahlquist Art Studio

- NATURE DISCOVERY ZONES

RD9... Dahlquist Art Studio

RDS... Dahlquist Art Studio

RDS ... Dahlquist Art Studio

SKYDECK PAVILION & MAINSTREET PROMENADE

MAINSTREET EVENTS LAWN & RIVER EDGE & PUBLIC ART

\$ 6.5M

UPSTREAM RIVER EDGE, PROMENADE & PUBLIC ART PLAYGROUNDS, NATURAL DISCOVERY, PROMENADES

\$ 7.5M

**URBAN LOUNGE PARK** 

\$ 2.2M

RIVER ACCESS, PROMENADE, TRANSITION LECLAIRE PARK, PUBLIC ART \$ 5.6M

MIRROR PLAZA

\$ 11M

\$ 9M

RDS ... Dahlquist Art Studio