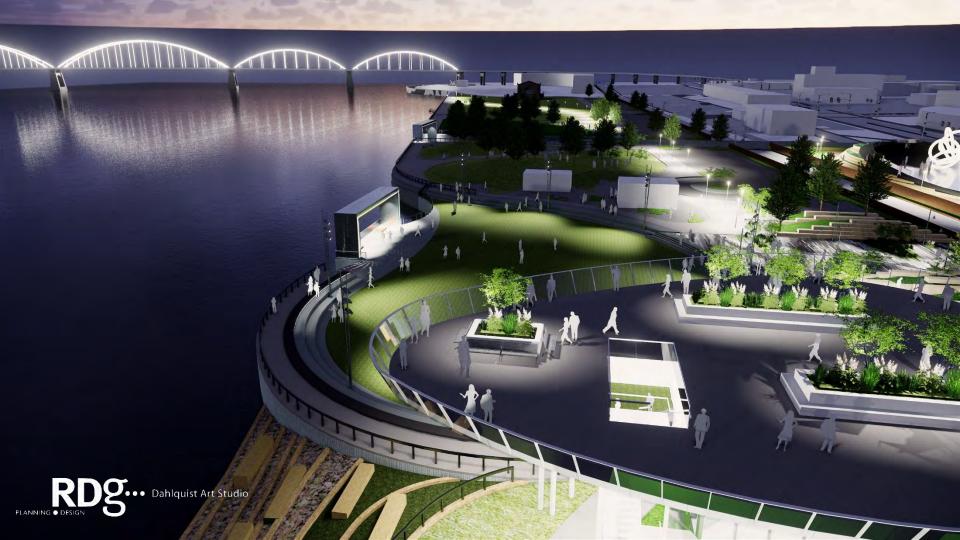

# **Ebb & Flow: The Rhythm of the River and the City**

the riverfront as integrated art

The undulating currents and whirling eddies of the Mississippi are echoed in the contours of the riverfront, offering new destinations for recreation and reflection, entertainment and events. The concept builds upon previous studies to connect the riverfront with downtown Davenport and the Figge Art Museum, inviting people to gather at the river's edge and to explore multi-use venues. Sculptural frameworks are thoughtfully integrated throughout, engaging people with beautiful views of their community and realigning perspectives. The sky bridge regains relevance as a primary link to the pavilion, sky deck, event lawn, and more.

## **Artistic Scope and Strategies:**

- 1. Engage river edge / Engage skybridge
- 2. Bridge to dam
- 3. Frames as integrated forms that connect the Quad Cities
- 4. A new destination: An experience that changes perception
- 5. Responsive to existing utilities
- 6. Lighting: Day and night character