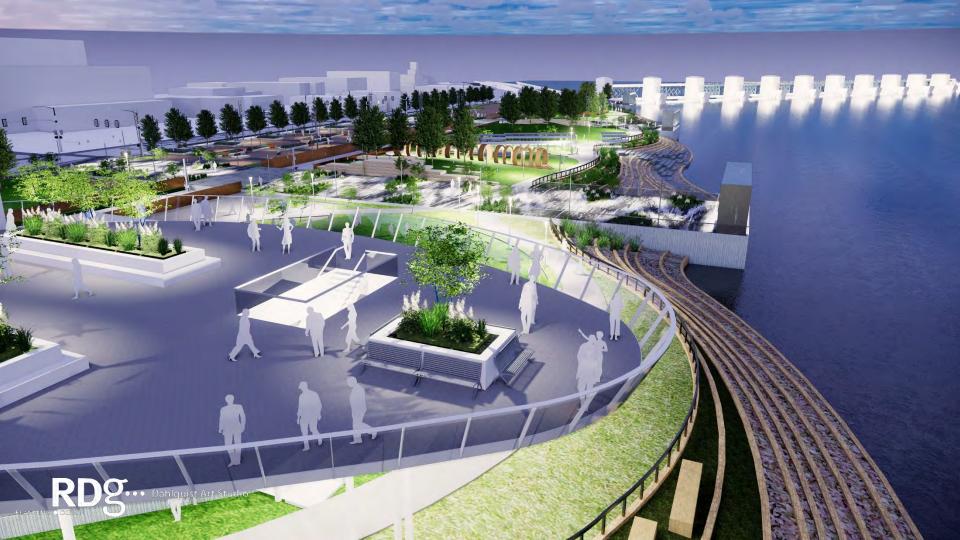

# **Ebb & Flow: The Rhythm of the River and the City**

the riverfront as integrated art

The undulating currents and whirling eddies of the Mississippi are echoed in the contours of the riverfront, offering new destinations for recreation and reflection, entertainment and events. The concept builds upon previous studies to connect the riverfront with downtown Davenport and the Figge Art Museum, inviting people to gather at the river's edge and to explore multi-use venues. Sculptural frameworks are thoughtfully integrated throughout, engaging people with beautiful views of their community and realigning perspectives. The sky bridge regains relevance as a primary link to the pavilion, sky deck, event lawn, and more.

## **Artistic Scope and Strategies:**

- 1. Engage river edge / Engage skybridge
- 2. Bridge to dam
- 3. Frames as integrated forms that connect the Quad Cities
- 4. A new destination: An experience that changes perception
- 5. Responsive to existing utilities
- 6. Lighting: Day and night character