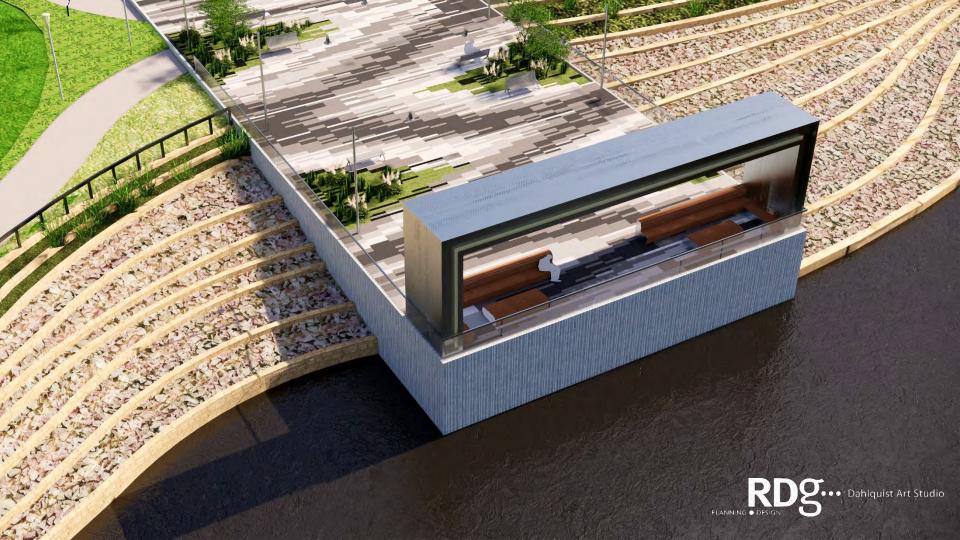

# **Ebb & Flow: The Rhythm of the River and the City**

the riverfront as integrated art

The undulating currents and whirling eddies of the Mississippi are echoed in the contours of the riverfront, offering new destinations for recreation and reflection, entertainment and events. The concept builds upon previous studies to connect the riverfront with downtown Davenport and the Figge Art Museum, inviting people to gather at the river's edge and to explore multi-use venues. Sculptural frameworks are thoughtfully integrated throughout, engaging people with beautiful views of their community and realigning perspectives. The sky bridge regains relevance as a primary link to the pavilion, sky deck, event lawn, and more.

## **Artistic Scope and Strategies:**

- 1. Engage river edge / Engage skybridge
- 2. Bridge to dam
- 3. Frames as integrated forms that connect the Quad Cities
- 4. A new destination: An experience that changes perception
- 5. Responsive to existing utilities
- 6. Lighting: Day and night character