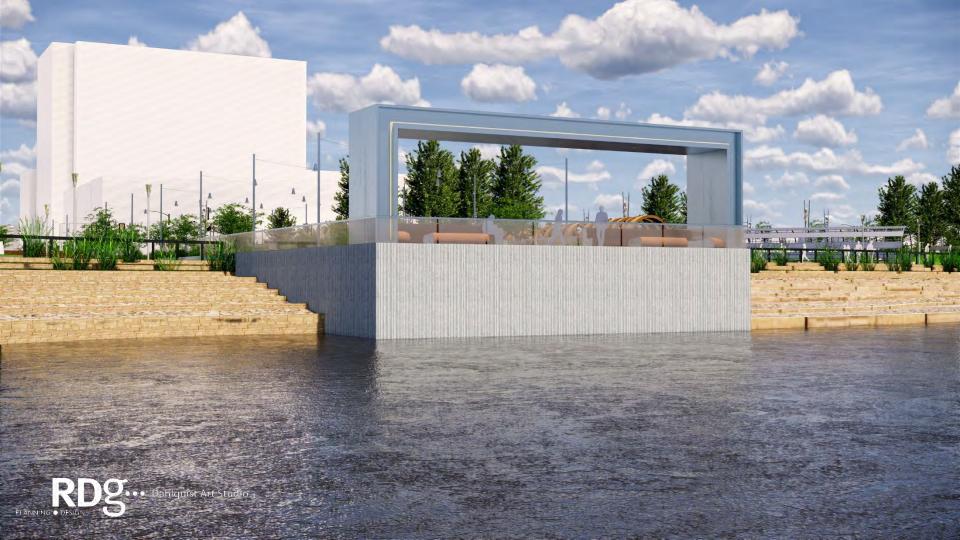

# **Ebb & Flow: The Rhythm of the River and the City**

the riverfront as integrated art

The undulating currents and whirling eddies of the Mississippi are echoed in the contours of the riverfront, offering new destinations for recreation and reflection, entertainment and events. The concept builds upon previous studies to connect the riverfront with downtown Davenport and the Figge Art Museum, inviting people to gather at the river's edge and to explore multi-use venues. Sculptural frameworks are thoughtfully integrated throughout, engaging people with beautiful views of their community and realigning perspectives. The sky bridge regains relevance as a primary link to the pavilion, sky deck, event lawn, and more.

## **Artistic Scope and Strategies:**

- 1. Engage river edge / Engage skybridge
- 2. Bridge to dam
- 3. Frames as integrated forms that connect the Quad Cities
- 4. A new destination: An experience that changes perception
- 5. Responsive to existing utilities
- 6. Lighting: Day and night character