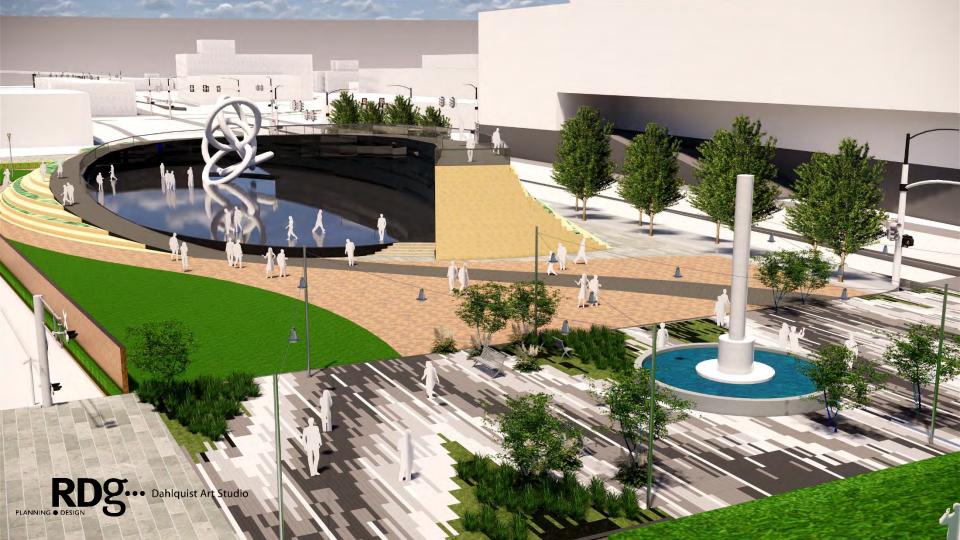

# **Ebb & Flow: The Rhythm of the River and the City**

the riverfront as integrated art

The undulating currents and whirling eddies of the Mississippi are echoed in the contours of the riverfront, offering new destinations for recreation and reflection, entertainment and events. The concept builds upon previous studies to connect the riverfront with downtown Davenport and the Figge Art Museum, inviting people to gather at the river's edge and to explore multi-use venues. Sculptural frameworks are thoughtfully integrated throughout, engaging people with beautiful views of their community and realigning perspectives. The sky bridge regains relevance as a primary link to the pavilion, sky deck, event lawn, and more.

## **Artistic Scope and Strategies:**

- 1. Engage river edge / Engage skybridge
- 2. Bridge to dam
- 3. Frames as integrated forms that connect the Quad Cities
- 4. A new destination: An experience that changes perception
- 5. Responsive to existing utilities
- 6. Lighting: Day and night character