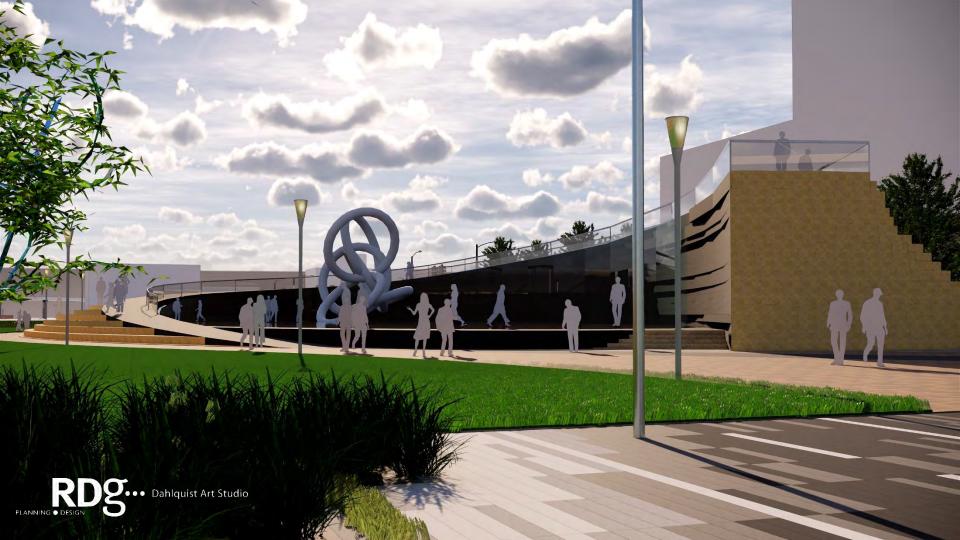

# **Ebb & Flow: The Rhythm of the River and the City**

the riverfront as integrated art

The undulating currents and whirling eddies of the Mississippi are echoed in the contours of the riverfront, offering new destinations for recreation and reflection, entertainment and events. The concept builds upon previous studies to connect the riverfront with downtown Davenport and the Figge Art Museum, inviting people to gather at the river's edge and to explore multi-use venues. Sculptural frameworks are thoughtfully integrated throughout, engaging people with beautiful views of their community and realigning perspectives. The sky bridge regains relevance as a primary link to the pavilion, sky deck, event lawn, and more.

## **Artistic Scope and Strategies:**

- 1. Engage river edge / Engage skybridge
- 2. Bridge to dam
- 3. Frames as integrated forms that connect the Quad Cities
- 4. A new destination: An experience that changes perception
- 5. Responsive to existing utilities
- 6. Lighting: Day and night character