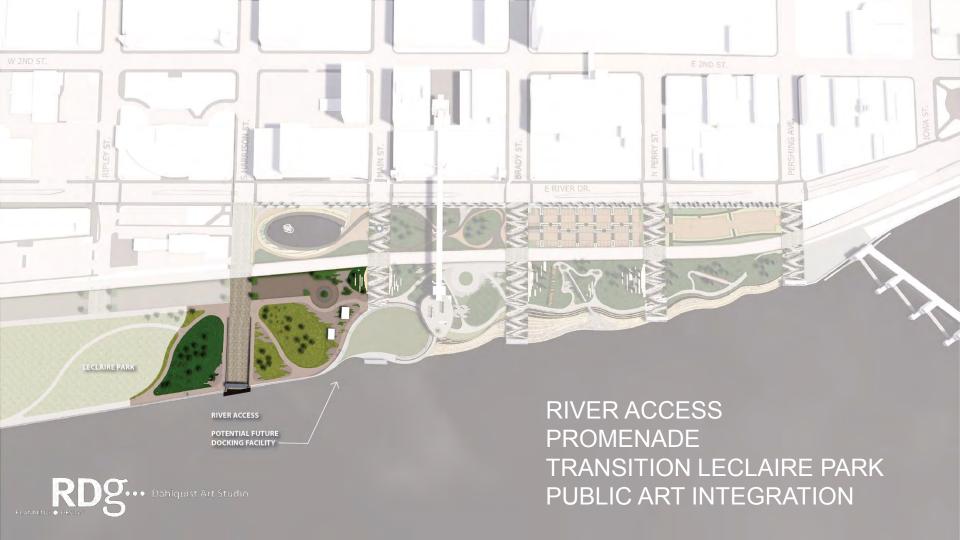

\$ 7.5M

**URBAN LOUNGE PARK** 

\$ 2.2M

RIVER ACCESS, PROMENADE, TRANSITION LECLAIRE PARK, PUBLIC ART \$ 5.6M

MIRROR PLAZA

\$ 11M

\$ 9M

RDS ... Dahlquist Art Studio