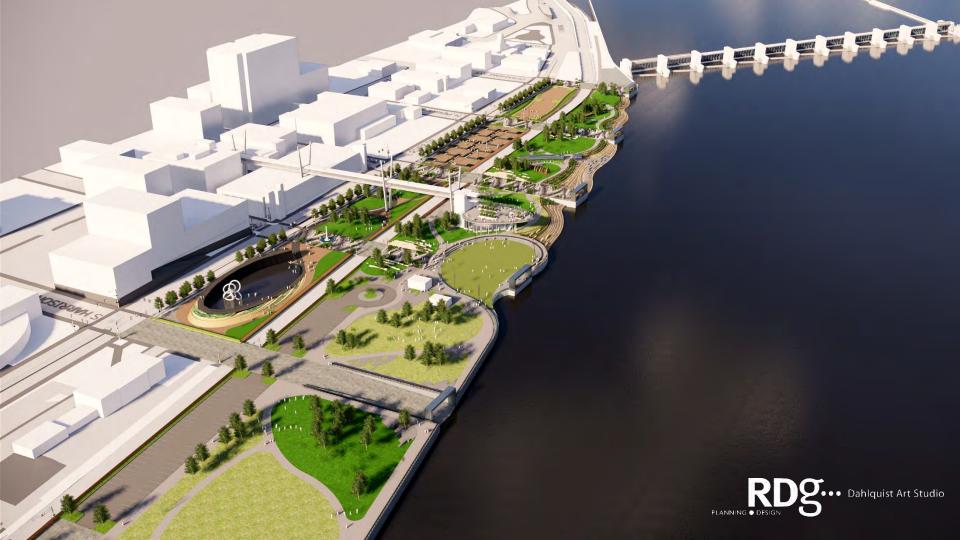

# **Ebb & Flow: The Rhythm of the River and the City**

the riverfront as integrated art

The undulating currents and whirling eddies of the Mississippi are echoed in the contours of the riverfront, offering new destinations for recreation and reflection, entertainment and events. The concept builds upon previous studies to connect the riverfront with downtown Davenport and the Figge Art Museum, inviting people to gather at the river's edge and to explore multi-use venues. Sculptural frameworks are thoughtfully integrated throughout, engaging people with beautiful views of their community and realigning perspectives. The sky bridge regains relevance as a primary link to the pavilion, sky deck, event lawn, and more.

## **Artistic Scope and Strategies:**

- 1. Engage river edge / Engage skybridge
- 2. Bridge to dam
- 3. Frames as integrated forms that connect the Quad Cities
- 4. A new destination: An experience that changes perception
- 5. Responsive to existing utilities
- 6. Lighting: Day and night character

DAVENPORT, IA RIVERFRONT

RDg...

RDS... Dahlquist Art Studio

RDS ... Dahlquist Art Studio

RDS ... Dahlquist Art Studio

RDS Dahlquist Art Studio

- NATURE DISCOVERY ZONES

RD9... Dahlquist Art Studio