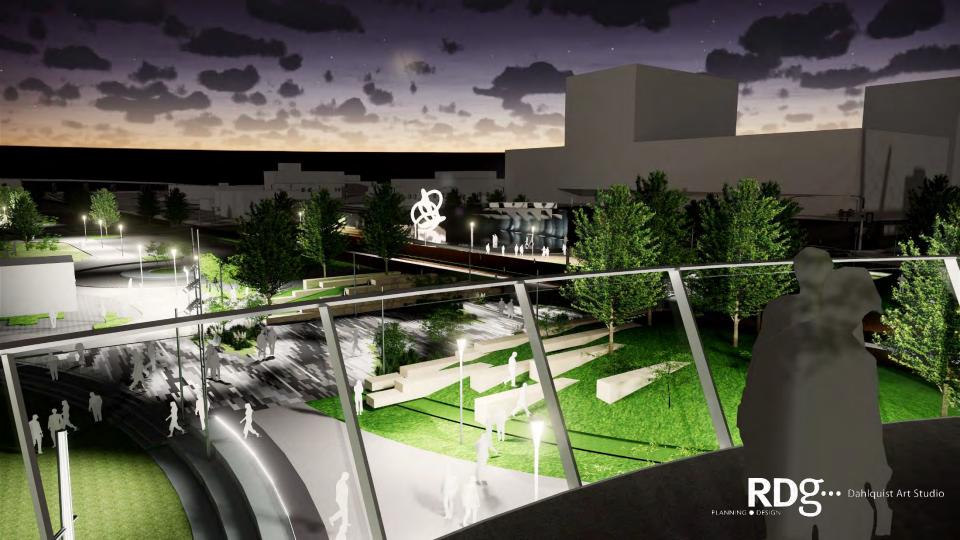

# **Ebb & Flow: The Rhythm of the River and the City**

the riverfront as integrated art

The undulating currents and whirling eddies of the Mississippi are echoed in the contours of the riverfront, offering new destinations for recreation and reflection, entertainment and events. The concept builds upon previous studies to connect the riverfront with downtown Davenport and the Figge Art Museum, inviting people to gather at the river's edge and to explore multi-use venues. Sculptural frameworks are thoughtfully integrated throughout, engaging people with beautiful views of their community and realigning perspectives. The sky bridge regains relevance as a primary link to the pavilion, sky deck, event lawn, and more.

## **Artistic Scope and Strategies:**

- 1. Engage river edge / Engage skybridge
- 2. Bridge to dam
- 3. Frames as integrated forms that connect the Quad Cities
- 4. A new destination: An experience that changes perception
- 5. Responsive to existing utilities
- 6. Lighting: Day and night character