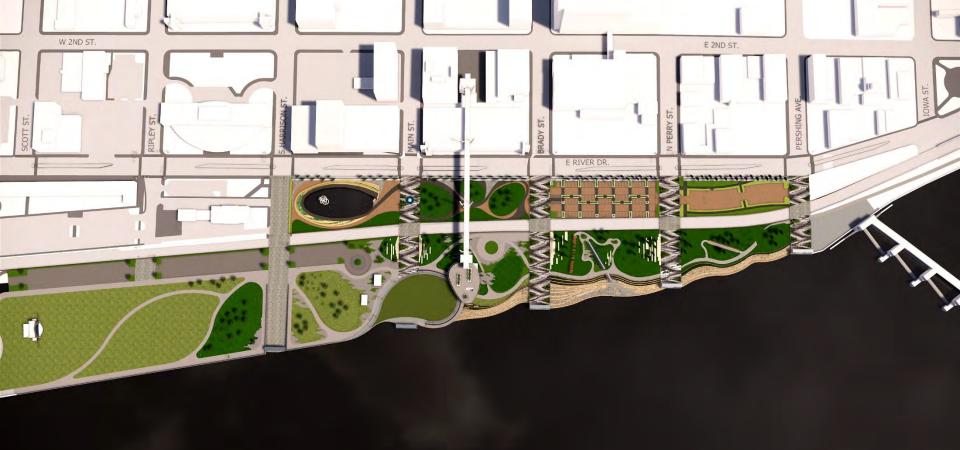

# **Ebb & Flow: The Rhythm of the River and the City**

the riverfront as integrated art

The undulating currents and whirling eddies of the Mississippi are echoed in the contours of the riverfront, offering new destinations for recreation and reflection, entertainment and events. The concept builds upon previous studies to connect the riverfront with downtown Davenport and the Figge Art Museum, inviting people to gather at the river's edge and to explore multi-use venues. Sculptural frameworks are thoughtfully integrated throughout, engaging people with beautiful views of their community and realigning perspectives. The sky bridge regains relevance as a primary link to the pavilion, sky deck, event lawn, and more.

## **Artistic Scope and Strategies:**

- 1. Engage river edge / Engage skybridge
- 2. Bridge to dam
- 3. Frames as integrated forms that connect the Quad Cities
- 4. A new destination: An experience that changes perception
- 5. Responsive to existing utilities
- 6. Lighting: Day and night character

DAVENPORT, IA RIVERFRONT

RDg...

RDS... Dahlquist Art Studio

RDS ... Dahlquist Art Studio

RDS ... Dahlquist Art Studio

RDS Dahlquist Art Studio

- NATURE DISCOVERY ZONES

RD9... Dahlquist Art Studio

RDS... Dahlquist Art Studio

RDS ... Dahlquist Art Studio

SKYDECK PAVILION & MAINSTREET PROMENADE

MAINSTREET EVENTS LAWN & RIVER EDGE & PUBLIC ART

\$ 6.5M

UPSTREAM RIVER EDGE, PROMENADE & PUBLIC ART PLAYGROUNDS, NATURAL DISCOVERY, PROMENADES

\$ 7.5M

**URBAN LOUNGE PARK** 

\$ 2.2M

RIVER ACCESS, PROMENADE, TRANSITION LECLAIRE PARK, PUBLIC ART \$ 5.6M

MIRROR PLAZA

\$ 11M

\$ 9M

RDS ... Dahlquist Art Studio