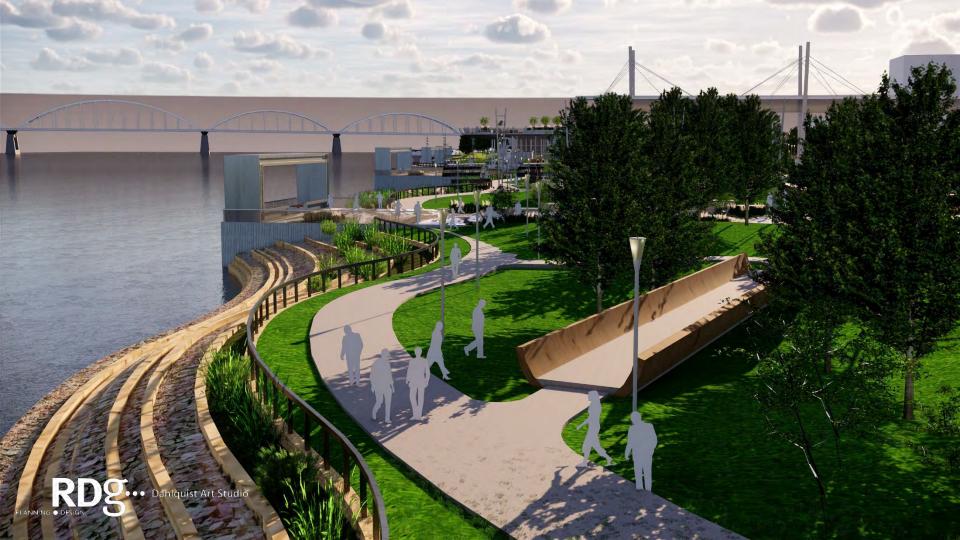

# **Ebb & Flow: The Rhythm of the River and the City**

the riverfront as integrated art

The undulating currents and whirling eddies of the Mississippi are echoed in the contours of the riverfront, offering new destinations for recreation and reflection, entertainment and events. The concept builds upon previous studies to connect the riverfront with downtown Davenport and the Figge Art Museum, inviting people to gather at the river's edge and to explore multi-use venues. Sculptural frameworks are thoughtfully integrated throughout, engaging people with beautiful views of their community and realigning perspectives. The sky bridge regains relevance as a primary link to the pavilion, sky deck, event lawn, and more.

## **Artistic Scope and Strategies:**

- 1. Engage river edge / Engage skybridge
- 2. Bridge to dam
- 3. Frames as integrated forms that connect the Quad Cities
- 4. A new destination: An experience that changes perception
- 5. Responsive to existing utilities
- 6. Lighting: Day and night character

DAVENPORT, IA RIVERFRONT

RDg...

RDS... Dahlquist Art Studio

RDS ... Dahlquist Art Studio

RDS ... Dahlquist Art Studio

RDS Dahlquist Art Studio

- NATURE DISCOVERY ZONES

RD9... Dahlquist Art Studio