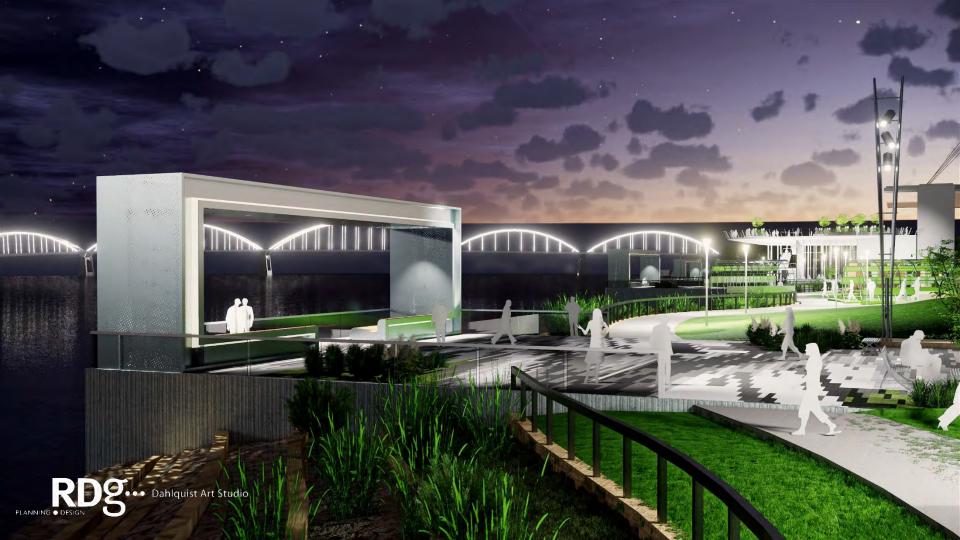

# **Ebb & Flow: The Rhythm of the River and the City**

the riverfront as integrated art

The undulating currents and whirling eddies of the Mississippi are echoed in the contours of the riverfront, offering new destinations for recreation and reflection, entertainment and events. The concept builds upon previous studies to connect the riverfront with downtown Davenport and the Figge Art Museum, inviting people to gather at the river's edge and to explore multi-use venues. Sculptural frameworks are thoughtfully integrated throughout, engaging people with beautiful views of their community and realigning perspectives. The sky bridge regains relevance as a primary link to the pavilion, sky deck, event lawn, and more.

## **Artistic Scope and Strategies:**

- 1. Engage river edge / Engage skybridge
- 2. Bridge to dam
- 3. Frames as integrated forms that connect the Quad Cities
- 4. A new destination: An experience that changes perception
- 5. Responsive to existing utilities
- 6. Lighting: Day and night character

DAVENPORT, IA RIVERFRONT

RDg...

RDS... Dahlquist Art Studio

RDS ... Dahlquist Art Studio

RDS ... Dahlquist Art Studio

RDS Dahlquist Art Studio

- NATURE DISCOVERY ZONES

RD9... Dahlquist Art Studio